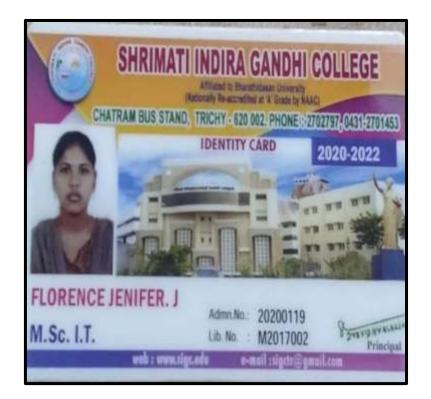

--------|---------------------------------|---|
| Nar                       |           | : D20AD16                                                       | and an its                      |   |
|                           |           | ne : MBA                                                        |                                 |   |
|                           | -         | o : June 2021                                                   | P                               | 1 |
| Holder's Signature        | 11.1      | S G C I I                                                       | Dean Academic                   |   |
| • This card is to be used | only for  | academic purpose                                                |                                 |   |

FLORENCE JENNIFER J





NAAC Accreditation III Cycle : A Grade (CGPA 3.41 out of 4) Tiruchirappalli - 620018, Tamil Nadu, India

### **CRITERION V**

NAAC - Cycle IV SSR

HIGHER EDUCATION

# GAYATHRI K S



# GEETHA V





NAAC Accreditation III Cycle : A Grade (CGPA 3.41 out of 4) Tiruchirappalli - 620018, Tamil Nadu, India

# **CRITERION V**

NAAC - Cycle IV SSR

#### **HIGHER EDUCATION**

# GILLGRACE WENSHIBA K



# JAYAPRIYA V





NAAC Accreditation III Cycle : A Grade (CGPA 3.41 out of 4) Tiruchirappalli - 620018, Tamil Nadu, India

**CRITERION V** 

NAAC - Cycle IV SSR HIGHER EDUCATION

KAVYA R

| VADALUR-607                                                | DRIAL COLLEGE OF<br>DDHA SANMARGA NILAY<br>303, Cuddalore District. Ph | 259244, 259144   |
|------------------------------------------------------