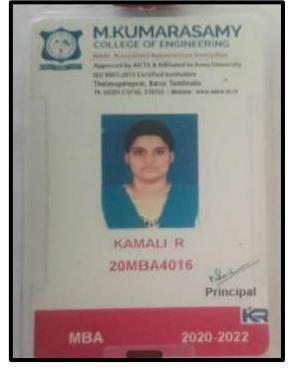

# T.ARUMUGAPRIYA

V.BABYSHALINI

| CARE    | COLLEGE OF ENGINEERING                     |
|---------|--------------------------------------------|
| A       | Name : V. BABY SHALINI                     |
| 00      | Department : MBA                           |
|         | Batch : 2020 - 2022                        |
|         | Valid Till : July 2020 to June 2022        |
| #27. Th | avanur. Trichy - 620 009 Ph: 0431-2690505. |