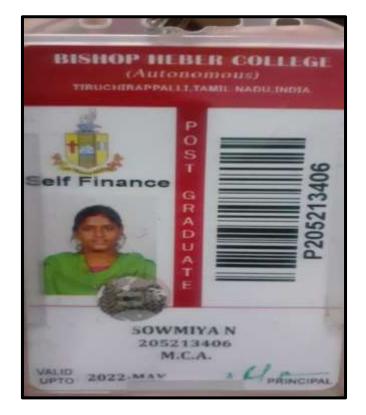

n III Cycle : A Grade (CGPA 3.41 out of 4) Tiruchirappalli - 620018, Tamil Nadu, India

#### **CRITERION V**

#### NAAC - Cycle IV SSR HIGHER EDUCATION

#### SELVAPRIYA K



SELVARANI V





NAAC Accreditation III Cycle : A Grade (CGPA 3.41 out of 4) Tiruchirappalli - 620018, Tamil Nadu, India

#### **CRITERION V**

# NAAC - Cycle IV SSR

**HIGHER EDUCATION** 

### SIRPAZHAKI A



#### SIVARANJANI R





NAAC Accreditation III Cycle : A Grade (CGPA 3.41 out of 4) Tiruchirappalli - 620018, Tamil Nadu, India

### **CRITERION V**

NAAC - Cycle IV SSR HIGHER EDUCATION

SOWMIYA K



### SWATHIKA P





NAAC Accreditation III Cycle : A Grade (CGPA 3.41 out of 4) Tiruchirappalli - 620018, Tamil Nadu, India

# **CRITERION V**

NAAC - Cycle IV SSR HIGHER EDUCATION

### VAITHEESWARI M



SOWMIYA N





NAAC Accreditation III Cycle : A Grade (CGPA 3.41 out of 4) Tiruchirappalli - 620018, Tamil Nadu, India

**CRITERION V** 

NAAC - Cycle IV SSR HIGHER EDUCATION

# DEPARTMENT OF INFORMATION TECHNOLOGY

# S.A.AARTHI



# N.AKSHAYA

| CARE 1 | COLLEGE OF ENGINEERIN                 |
|--------|---------------------------------------|
| 60     | Name : N. AKSHAYA<br>Department : MBA |
| SEL    | Batch : 2020 - 2022                   |
|        | Valid Till : July 2020 to June 2022   |

Annamatai Nagar, Tiruchirappalli - 620 018, Tamil Nadu, South India. Website : cauverycollege.ac.in ' Phone : 0431 - 2763939, 2751232 ( Fax : 0431 - 2751234 Email : cauverycollege\_try@rediffmail.com, principal@cauverycollege.ac.in



NAAC Accreditation III Cycle : A Grade (CGPA 3.41 out of 4) Tiruchirappalli