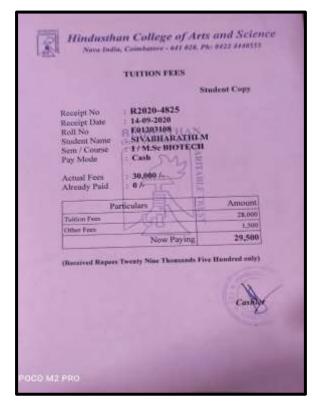

# T.ARUMUGAPRIYA

V.BABYSHALINI

| CARE    | COLLEGE OF ENGINEERING                     |
|---------|--------------------------------------------|
| A       | Name : V. BABY SHALINI                     |
| 00      | Department : MBA                           |
|         | Batch : 2020 - 2022                        |
|         | Valid Till : July 2020 to June 2022        |
| #27. Th | avanur. Trichy - 620 009 Ph: 0431-2690505. |