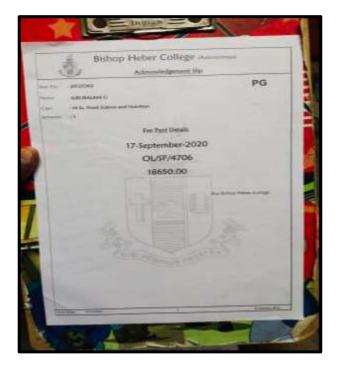

#### GOBIKA G

| 226.<br>lame ( | RECEIPT 200<br>B Gobika<br>- Sum Bra | Date(8/02   | 2021      |
|----------------|--------------------------------------|-------------|-----------|
| SENO.          | Particulars                          | Amou<br>Rs. | nt<br>Ps. |
|                | tion Deposit<br>Xam Gee              | 3,750       | -00       |
| g (            | Rupees Two Thous                     |             | fficer    |