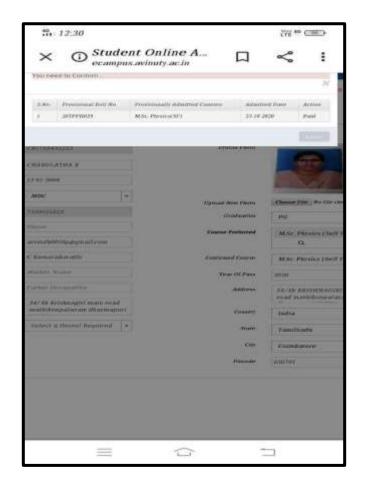

| 17                                                                                                                                                                |  |
|                                                                                                                                                                | SENTOPHITUPPETTI CPC<br>THUBMYOR (T-E)<br>[6]2[[0]0]2]<br>7667814299<br>M-SC - PHYSICS<br>BC<br>BC<br>BC<br>BC<br>BC<br>BC<br>BC<br>BC<br>BC<br>BC<br>BC<br>BC<br>BC | SENCONTRUPPITI CPOS<br>THREATYOR CT. ISS TRICHY (D.<br>[6]2[[]0]0]2]<br>7867814299<br>M.SC., PHYSICC<br>BC<br>BC<br>BERLINGY<br>physicc Max Marks<br>of Max Marks |  |

# CHARULATHA.K





NAAC Accreditation III Cycle : A Grade (CGPA 3.41 out of 4) Tiruchirappalli - 620018, Tamil Nadu, India

#### **CRITERION V**

#### NAAC - Cycle IV SSR HIGHER EDUCATION

RAMYA.P



#### REMA.G

| Bisho                         | p Heber College (Autonomous)           |               |
|-------------------------------|----------------------------------------|---------------|
| 1 BA                          | Admission Slip                         |               |
| App. No. (20124545            | Registration No. 202061305             |               |
| Name ( REMA G                 |                                        |               |
| Mubrie 3 8230547887           |                                        |               |
| E-Misi rema09101999@@mi       | all.com