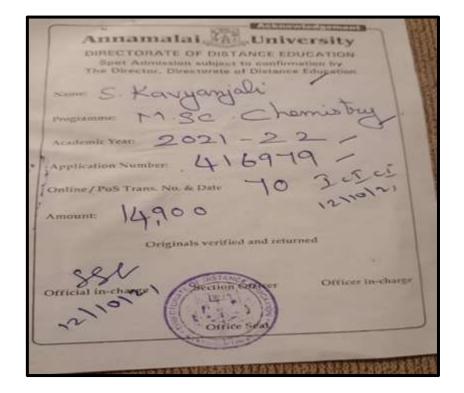

#### KAVIYA R

NAAC Accreditation III Cycle : A Grade (CGPA 3.41 out of 4) Tiruchirappalli - 620018, Tamil Nadu, India

#### **CRITERION V**

# NAAC - Cycle IV SSR

**HIGHER EDUCATION** 

# LOGANAYAKI S