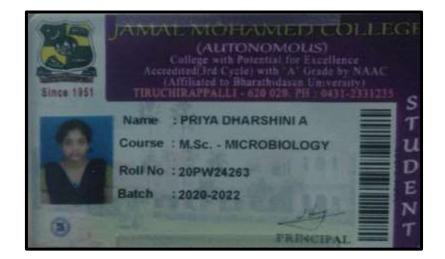

### A.FATHIMANACHIYAR

NAAC Accreditation III Cycle : A Grade (CGPA 3.41 out of 4) Tiruchirappalli - 620018, Tamil Nadu, India