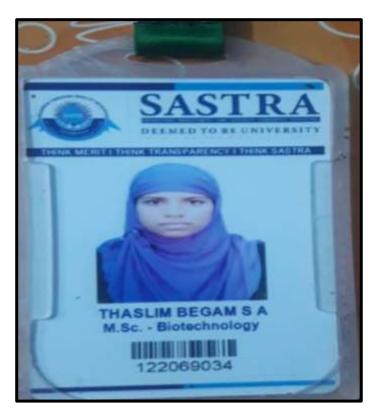

D CONTROL BETCHE<br>COPY OF FEE HAD RECEPT TO |
| Number of C                         | FOR MY CLARPICATION, CONTROL U                                              | NVUNATIONET OFFICE.                                 |
| 190                                 |                                                                             |                                                     |

## SRIVYSHNAVI N.S.





NAAC Accreditation III Cycle : A Grade (CGPA 3.41 out of 4) Tiruchirappalli - 620018, Tamil Nadu, India

**CRITERION V** 

NAAC - Cycle IV SSR HIGHER EDUCATION

SUJITHA. A



SUSHMA. M





NAAC Accreditation III Cycle : A Grade (CGPA 3.41 out of 4) Tiruchirappalli - 620018, Tamil Nadu, India

## **CRITERION V**

NAAC - Cycle IV SSR

**HIGHER EDUCATION** 

## THASLIM BEGUM S. A



#### VANDHANA. M





NAAC Accreditation III Cycle : A Grade (CGPA 3.41 out of 4) Tiruchirappalli - 620018, Tamil Nadu, India

### **CRITERION V**

NAAC - Cycle IV SSR HIGHER EDUCATION

## VINOTHINI. D



#### DEPARTMENT OF FOOD SERVICE MANAGEMENT AND DIETETICS

#### ANTANET ANUSHA G





NAAC Accreditation III Cycle : A Grade (CGPA 3.41 out of 4) Tiruchirappalli - 620018, Tamil Nadu, India

#### **CRITERION V**

# NAAC - Cycle IV SSR

**HIGHER EDUCATION** 

JANANI K



## KAUSHIKI R

| su are new enveloed into MSC CLINICAL NUTRITION /<br>M Science.                                                                    | AND DIETETICSIJ course at PSG College of Aria |
|----------------------------------------------------------------------------------------------------------------------------