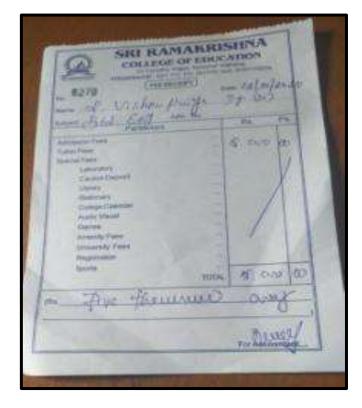

### AKILANDESWARI S

| -                                     | SASTRA                                                                                                                                                                                                                                                                                                                                       |  |  |
|---------------------------------------|----------------------------------------------------------------------------------------------------------------------------------------------------------------------------------------------------------------------------------------------------------------------------------------------------------------------------------------------|--|--|
| 14                                    | <b>JAJIKA</b>                                                                                                                                                                                                                                                                                                                                |  |  |
|                                       | DEEMED TO BE UNIVERSITY                                                                                                                                                                                                                                                                                                                      |  |  |
|                                       | CHOY Y OF THE UGE ACT. 19 Key                                                                                                                                                                                                                                                                                                                |  |  |
| 3.941                                 | INK MERIT - THINK TRANSPARENCY - THINK SASTRA                                                                                                                                                                                                                                                                                                |  |  |
| Anyment Statut                        |                                                                                                                                                                                                                                                                                                                                              |  |  |
| Online Nenetyt Hu.                    | 91279                                                                                                                                                                                                                                                                                                                                        |  |  |
| Uper ID.                              |                                                                                                                                                                                                                                                                                                                                              |  |  |
| Name of the student                   | ARLANDEDHWAIES SIVARAMA KURUHNAN                                                                                                                                                                                                                                                                                                             |  |  |
| Online Application Transaction<br>ID. | 000001273                                                                                                                                                                                                                                                                                                                                    |  |  |
| Course                                | MBA-Manter of Business Administration                                                                                                                                                                                                                                                                                                        |  |  |
| Institution                           | SASTRA.                                                                                                                                                                                                                                                                                                                                      |  |  |
| Bank Transattion No.                  | 602121112                                                                                                                                                                                                                                                                                                                                    |  |  |
| Amount Paid                           | 77000.00                                                                                                                                                                                                                                                                                                                                     |  |  |
| Pagment Details                       | Sports & garrens : 500.00<br>Personality Development : 2000.00<br>Administration Fres : 550.00<br>Units Test Free : 500.00<br>Medical Exemp Free : 500.00<br>Registration and ID Card : 500.00<br>Development Charges : 10000.00<br>Degl. Association Frees : 500.00<br>Bigd. Association Frees : 500.00<br>Bigd. Association Frees : 500.00 |  |  |
| (Betue                                | Y.                                                                                                                                                                                                                                                                                                                                           |  |  |
|                                       | Having Property                                                                                                                                                                                                                                                                                                                              |  |  |