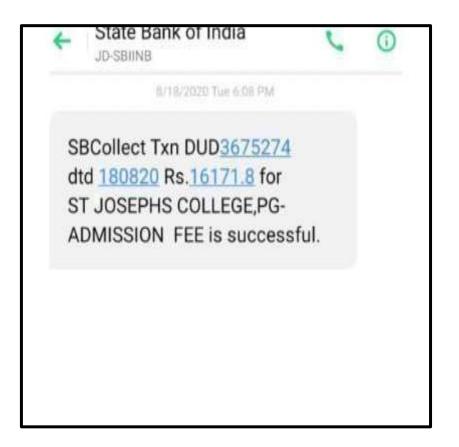

# Key Indicator - 5.2 Student Progression

5.2.1 Number of outgoing student progressed to higher education during 2019-2020

**Proof of higher education.** 