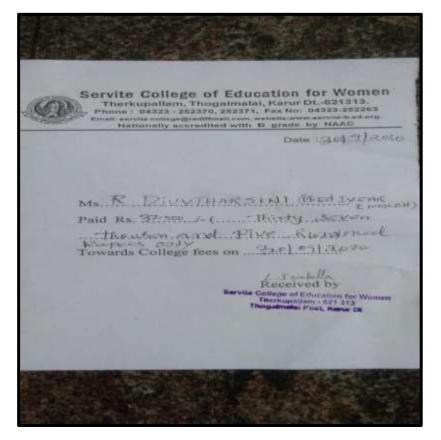

# T.ARUMUGAPRIYA

V.BABYSHALINI

| CARE    | COLLEGE OF ENGINEERING                     |
|---------|--------------------------------------------|
| A       | Name : V. BABY SHALINI                     |
| 00      | Department : MBA                           |
|         | Batch : 2020 - 2022                        |
|         | Valid Till : July 2020 to June 2022        |
| #27. Th | avanur. Trichy - 620 009 Ph: 0431-2690505. |