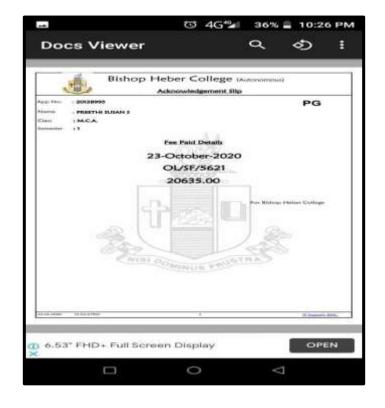

|  |  |  |
| Status                  | Payment Rs.750.00 made successfully                                                                                                                                                                                                   |  |  |  |
|                         | Provid [ Black                                                                                                                                                                                                                        |  |  |  |



NAAC Accreditation III Cycle : A Grade (CGPA 3.41 out of 4) Tiruchirappalli - 620018, Tamil Nadu, India

#### **CRITERION V**

# NAAC - Cycle IV SSR

**HIGHER EDUCATION** 

### PREETHI SUSAN S



#### **PRIYA DHARSHINI S**

Dear PRIYADHARSHINI S, Welcome to PSG College of Arts and Science! You are now enrolled into MSC COMPUTER SCIENCE AIDED course at PSG College of Arts and Science. It is essential that you complete your profile. Please login to https://laudea.psgcas.ac.in/adm /studentProfile.html to fill in your profile information. Please contact the admissions team at psgcasadmission@gmail.com or 0422-4303300 if you have any questions. - Principal



NAAC Accreditation III Cycle : A Grade (CGPA 3.41 out of 4) Tiruchirappalli - 620018, Tamil Nadu, India

# **CRITERION V**

NAAC - Cycle IV SSR

**HIGHER EDUCATION** 

# C.JOEHITHA SONALI –

| ~                     | And the second set of UGC as "College of Excellence")<br>(Affiliated to Bearathidean University)<br>Trachingoali -