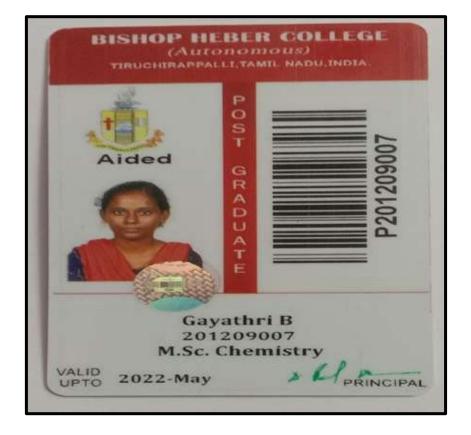

### A.FATHIMANACHIYAR

NAAC Accreditation III Cycle : A Grade (CGPA 3.41 out of 4) Tiruchirappalli - 620018, Tamil Nadu, India