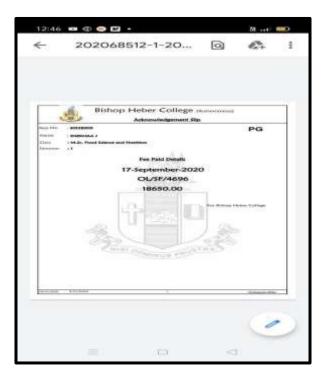

#### GOBIKA G

| 226.<br>lame ( | RECEIPT 200<br>B Gobika<br>- Sum Bra | Date(8/02   | 2021      |
|----------------|--------------------------------------|-------------|-----------|
| SENO.          | Particulars                          | Amou<br>Rs. | nt<br>Ps. |
|                | tion Deposit<br>Xam Gee              | 3,750       | -00       |
| g (            | Rupees Two Thous                     |             | fficer    |