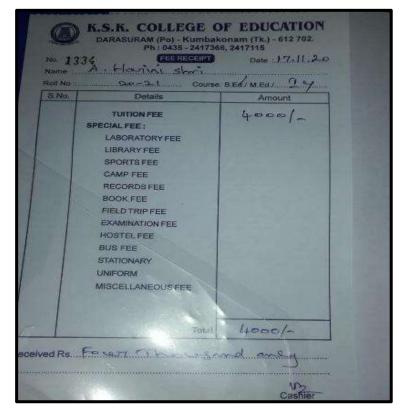

# T.ARUMUGAPRIYA

V.BABYSHALINI

| CARE    | COLLEGE OF ENGINEERING                     |
|---------|--------------------------------------------|
| A       | Name : V. BABY SHALINI                     |
| 00      | Department : MBA                           |
|         | Batch : 2020 - 2022                        |
|         | Valid Till : July 2020 to June 2022        |
| #27. Th | avanur. Trichy - 620 009 Ph: 0431-2690505. |