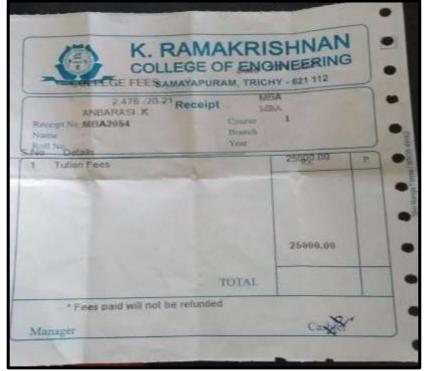

### DEPARTMENT OF BUSINESS ADMINISTRATION

ANBARASI K

NAAC Accreditation III Cycle : A Grade (CGPA 3.41 out of 4) Tiruchirappalli - 620018, Tamil Nadu, India