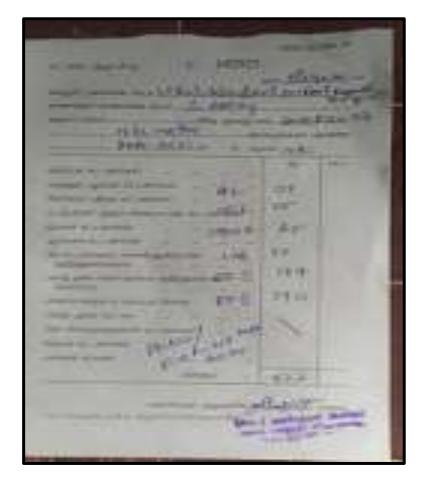

# V.SOUNDARYA

|                                                                            |                 | printer for Sector Spreads |                   |                                                 |
|----------------------------------------------------------------------------|-----------------|----------------------------|-------------------|-------------------------------------------------|
|                                                                            |                 |                            |                   |                                                 |
|                                                                            |                 |                            |                   |                                                 |
|                                                                            |                 |                            |                   |                                                 |
| Rail No:                                                                   | 20409045        | Fee Name:                  | Austerns fees 700 | 1.0002                                          |
| Name                                                                       | SOUNDARINA V    | Odd Serventer AIDES        |                   |                                                 |
| Branch.                                                                    | MSW SOCIAL WORK | Transaction No:            | 33343             |                                                 |
| Academic Year                                                              | 3021,2002       | Ten Date:                  | 18-99-2021        |                                                 |
| Academic Terre                                                             | 000             | Payment Mode:              | ONUNE             |                                                 |
|                                                                            |                 |                            |                   |                                                 |
| Current Sementer                                                           | 3               |                            |                   |                                                 |
| Current Serventer                                                          |                 | Baser                      |                   | Arrest                                          |
|                                                                            | 1               | Bener                      |                   | Aricust<br>9 1,060.08                           |
| Fee bland                                                                  |                 | Baset                      |                   |                                                 |
| Fee Haad<br>Tuffick (FREE                                                  |                 | lasar                      |                   | * 1,060.00                                      |
| Fee Head<br>Turtick FREE<br>SPECIAL FREE                                   |                 | level                      |                   | ¥ 1,000.00<br># 208.00                          |
| Fee Intel<br>Turton FRES<br>SPECIAL FRES<br>FRELS WORK FRES                |                 | lane                       |                   | ¥ 1,000.00<br># 209.00<br># #0.00               |
| Fee Intel<br>Turtion FRES<br>SPECIAL FRES<br>FREUE WORK FRES<br>OTHERWISES |                 | Buset                      |                   | ¥ 1,080.08<br># 259.08<br># 89.08<br># 3,447.08 |