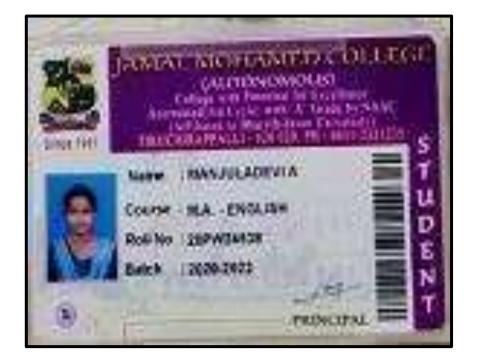

# T.ARUMUGAPRIYA

V.BABYSHALINI

| CARE    | COLLEGE OF ENGINEERING                     |
|---------|--------------------------------------------|
| A       | Name : V. BABY SHALINI                     |
| 00      | Department : MBA                           |
|         | Batch : 2020 - 2022                        |
|         | Valid Till : July 2020 to June 2022        |
| #27. Th | avanur. Trichy - 620 009 Ph: 0431-2690505. |