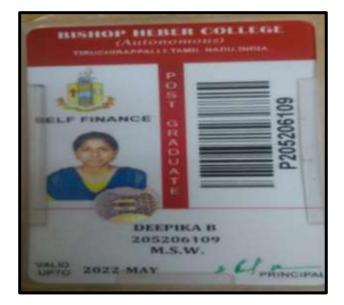

ANACHIYAR





NAAC Accreditation III Cycle : A Grade (CGPA 3.41 out of 4) Tiruchirappalli - 620018, Tamil Nadu, India

# **CRITERION V**

NAAC - Cycle IV SSR

**HIGHER EDUCATION** 

# T.ARUMUGAPRIYA



V.BABYSHALINI

| CARE    | COLLEGE OF ENGINEERING                     |
|---------|--------------------------------------------|
| A       | Name : V. BABY SHALINI                     |
| 00      | Department : MBA                           |
|         | Batch : 2020 - 2022                        |
|         | Valid Till : July 2020 to June 2022        |
| #27. Th | avanur. Trichy - 620 009 Ph: 0431-2690505. |



NAAC Accreditation III Cycle : A Grade (CGPA 3.41 out of 4) Tiruchirappalli - 620018, Tamil Nadu, India

## **CRITERION V**

NAAC - Cycle IV SSR HIGHER EDUCATION

# **B.DEEPIKA**



### DEPARTMENT OF BUSINESS ADMINISTRATION

ANBARASI K





NAAC Accreditation III Cycle : A Grade (CGPA 3.41 out of 4) Tiruchirappalli - 620018, Tamil Nadu, India

## **CRITERION V**

# NAAC - Cycle IV SSR

**HIGHER EDUCATION** 

# DHANUSIYA MARY S



# DIVYA BHARATHI G





NAAC Accreditation III Cycle : A Grade (CGPA 3.41 out of 4) Tiruchirappalli - 620018, Tamil Nadu, India

## **CRITERION V**

#### NAAC - Cycle IV SSR HIGHER EDUCATION

# ESTHER EVANGELIN I



# FARAH ZAINAF A





NAAC Accreditation III Cycle : A Grade (CGPA 3.41 out of 4) Tiruchirappalli - 620018, Tamil Nadu, India

#### **CRITERION V**

#### NAAC - Cycle IV SSR HIGHER EDUCATION

#### GOBIKA G

| 226.<br>lame ( | RECEIPT 200<br>B Gobika<br>- Sum Bra | Date(8/02   | 2021      |
|----------------|---------------------