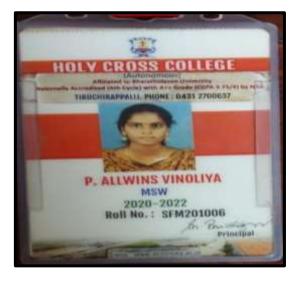

NAAC Accreditation III Cycle : A Grade (CGPA 3.41 out of 4) Tiruchirappalli - 620018, Tamil Nadu, India

**CRITERION V** 

NAAC - Cycle IV SSR HIGHER EDUCATION

# Key Indicator - 5.2 Student Progression

5.2.1 Number of outgoing student progressed to higher education during 2019-2020

**Proof of higher education.** 

# DEPARTMENT OF SOCIAL WORK

P.ALLWINS VINOLIYA



# V.SOUNDARYA

|                                                                            |                 | printer for Sector Spreads |                   |                                                 |
|----------------------------------------------------------------------------|-----------------|----------------------------|-------------------|-------------------------------------------------|
|                                                                            |                 |                            |                   |                                                 |
|                                                                            |                 |                            |                   |                                                 |