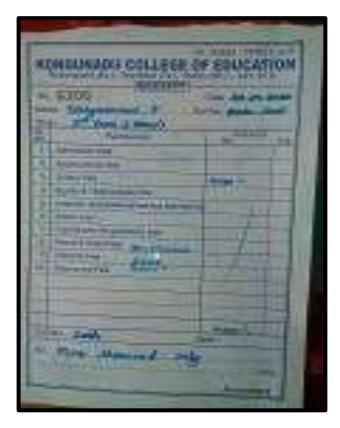

# T.ARUMUGAPRIYA

V.BABYSHALINI

| CARE    | COLLEGE OF ENGINEERING                     |
|---------|--------------------------------------------|
| A       | Name : V. BABY SHALINI                     |
| 00      | Department : MBA                           |
|         | Batch : 2020 - 2022                        |
|         | Valid Till : July 2020 to June 2022        |
| #27. Th | avanur. Trichy - 620 009 Ph: 0431-2690505. |