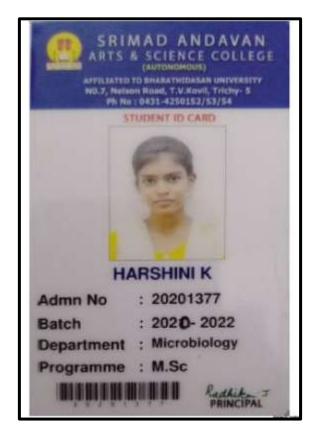

# V.S JAGAASHREE

### A.FATHIMANACHIYAR

NAAC Accreditation III Cycle : A Grade (CGPA 3.41 out of 4) Tiruchirappalli - 620018, Tamil Nadu, India