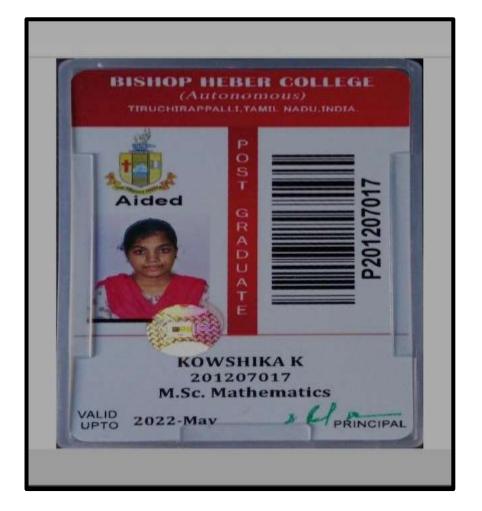

# V.SOUNDARYA

|                                                                            |                 | printer for Sector Spreads |                   |                                                 |
|----------------------------------------------------------------------------|-----------------|----------------------------|-------------------|-------------------------------------------------|
|                                                                            |                 |                            |                   |                                                 |
|                                                                            |                 |                            |                   |                                                 |
|                                                                            |                 |                            |                   |                                                 |
| Rail No:                                                                   | 20409045        | Fee Name:                  | Austerns fees 700 | 1.0002                                          |
| Name                                                                       | SOUNDARINA V    | Odd Serventer AIDES        |                   |                                                 |
| Branch.                                                                    | MSW SOCIAL WORK | Transaction No:            | 33343             |                                                 |
| Academic Year                                                              | 3021,2002       | Ten Date:                  | 18-99-2021        |                                                 |
| Academic Terre                                                             | 000             | Payment Mode:              | ONUNE             |                                                 |
|                                                                            |                 |                            |                   |                                                 |
| Current Sementer                                                           | 3               |                            |                   |                                                 |
| Current Serventer                                                          |                 | Baser                      |                   | Arrest                                          |
|                                                                            | 1               | Bener                      |                   | Aricust<br>9 1,060.08                           |
| Fee bland                                                                  |                 | Baset                      |                   |                                                 |
| Fee Haad<br>Tuffick (FREE                                                  |                 | lasar                      |                   | * 1,060.00                                      |
| Fee Head<br>Turtick FREE<br>SPECIAL FREE                                   |                 | level                      |                   | ¥ 1,000.00<br># 208.00                          |
| Fee Intel<br>Turton FRES<br>SPECIAL FRES<br>FRELS WORK FRES                |                 | lane                       |                   | ¥ 1,000.00<br># 209.00<br># #0.00               |
| Fee Intel<br>Turtion FRES<br>SPECIAL FRES<br>FREUE WORK FRES<br>OTHERWISES |                 | Buset                      |                   | ¥ 1,080.08<br># 259.08<br># 89.08<br># 3,447.08 |