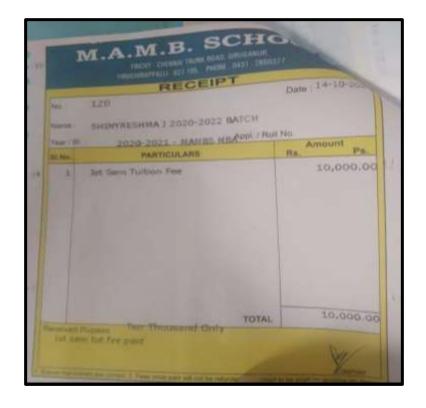

|                                                                     |                   |
| 1                                                        |                                                                      |                                                      | Q.                                                                  |                   |



NAAC Accreditation III Cycle : A Grade (CGPA 3.41 out of 4) Tiruchirappalli - 620018, Tamil Nadu, India

#### **CRITERION V**

# NAAC - Cycle IV SSR

**HIGHER EDUCATION** 

# PRIYADHARSHIGA I



RANI SIVASUNDARI S V





NAAC Accreditation III Cycle : A Grade (CGPA 3.41 out of 4) Tiruchirappalli - 620018, Tamil Nadu, India

## **CRITERION V**

# NAAC - Cycle IV SSR

**HIGHER EDUCATION** 

# SHINYRESHMA J



# VINOTHINI M

| lo.: 35      | RECEIP1                 | Date 18-3-2021   |
|--------------|-------------------------|------------------|
| lame : VIN   | OTHINI M 2020-2021 BATC | н                |
| /ear / Br. : | 2020-2021 - MAMBS MBA   | Appl. / Roll No. |
| SI.No.       | PARTICULARS             | Rs. Ps.          |
| 1 15         | : Sem Tuition Fee       | 5,500.00         |
|              |                         | TOTAL 5,500.00   |
| Received R   |                         | undred Only      |



NAAC Accreditation III Cycle : A Grade (CGPA 3.41 out of 4) Tiruchirappalli - 620018, Tamil Nadu, India

# **CRITERION V**

NAAC - Cycle IV SSR

#### **HIGHER EDUCATION**

# PG & RESEARCH DEPARTMENT OF COMMERCE

### AKILANDESWARI S

| -                                     | SASTRA