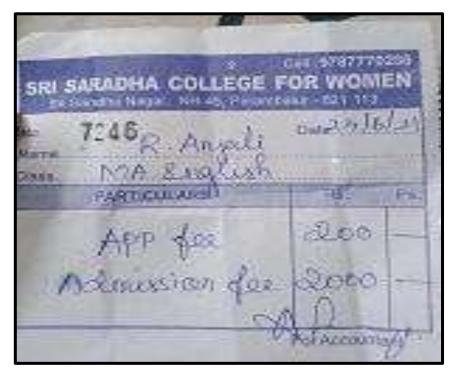

#### KAVIYA R

NAAC Accreditation III Cycle : A Grade (CGPA 3.41 out of 4) Tiruchirappalli - 620018, Tamil Nadu, India