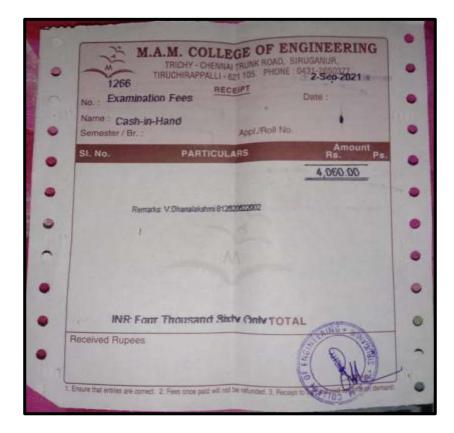

NAAC Accreditation III Cycle : A Grade (CGPA 3.41 out of 4) Tiruchirappalli - 620018, Tamil Nadu, India

## **CRITERION V**

NAAC - Cycle IV SSR HIGHER EDUCATION

## DHANALAKSHMI R

| leceipt<br>Number | TRST02663 Dat     |                       | 2 Nov, 2020 |
|-------------------|-------------------|-----------------------|-------------|
| Admission No      | 9001486 Rol       | mber 11               | 5786        |
| Department        | : NILCOM - 1ST YE |                       | A nc        |
|                   | Description       |                       | Paid        |
|                   | ODD SEMESTER      |                       | 24,000      |
| 2                 | Semister Fee      | and the second second | 6,000       |
| and to optic the  | -                 | 154                   | V.A.        |
| cash              | : cash            |                       |             |
| Total             | : 30000           |                       |             |
| Norde 1           | Ctasin            |                       |             |
|                   |                   |                       |             |