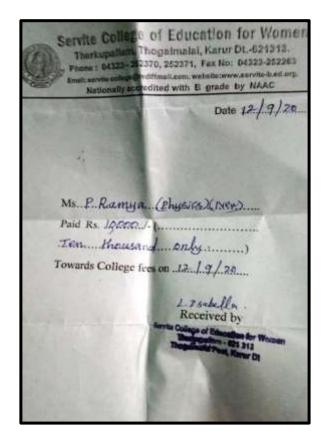

|  |
|                                                                                                                                                                | SENTOPHITUPPETTI CPC<br>THUBMYOR (T-E)<br>[6]2[[0]0]2]<br>7667814299<br>M-SC - PHYSICS<br>BC<br>BC<br>BC<br>BC<br>BC<br>BC<br>BC<br>BC<br>BC<br>BC<br>BC<br>BC<br>BC | SENCONTRUPPITI CPOS<br>THREATYOR CT. ISS TRICHY (D.<br>[6]2[[]0]0]2]<br>7867814299<br>M.SC., PHYSICC<br>BC<br>BC<br>BERLINGY<br>physicc Max Marks<br>of Max Marks |  |

# CHARULATHA.K





NAAC Accreditation III Cycle : A Grade (CGPA 3.41 out of 4) Tiruchirappalli - 620018, Tamil Nadu, India

#### **CRITERION V**

#### NAAC - Cycle IV SSR HIGHER EDUCATION

RAMYA.P



#### REMA.G

| Bisho                         | p Heber College (Autonomous)           |               |
|-------------------------------|----------------------------------------|---------------|
| 1 BA                          | Admission Slip                         |               |
| App. No. (20124545            | Registration No. 202061305             |               |
| Name ( REMA G                 |                                        |               |
| Mubrie 3 8230547887           |                                        |               |
| E-Misi rema09101999@@mi       | all.com                                |               |
| Provisional                   | ly Admitted in the following Programme |               |
|                               |