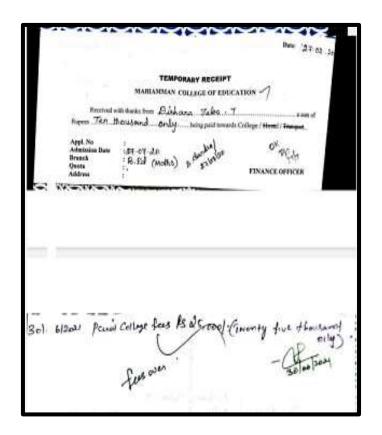

# PRAVEENA S

| ESTRATY                                                  | 1                                                                    | Cointistore - (                                      | OF ARTS AND SCIEN<br>541006                                         | LE                |
|----------------------------------------------------------|----------------------------------------------------------------------|------------------------------------------------------|---------------------------------------------------------------------|-------------------|
|                                                          | IN FOR ADMISSION 202                                                 | 0-2021                                               | Appin No : 19140                                                    | Date : 27-08-2020 |
| Mt.Mt                                                    | PRAVEENA S                                                           | d                                                    | <sup>D</sup> SHAM                                                   | NGAM M            |
| registered for a                                         | te Course                                                            | MBA                                                  | Suit                                                                | Shit-1 for the    |
| Initial Fees Pal                                         | d for Registration :                                                 | Rs. 10000.00 ( Te                                    | en Thousand Only )                                                  |                   |
| Note: Advantage of<br>software loss with<br>an cancelled | ell be confirmed with required a<br>in 2 days from the date of decig | unis in subjects in 128<br>ration of result. Otherwi | stantiert and on payment of Au<br>In the registration will be based | 8                 |
| No Referent will be                                      | mate aller 3 days, how the de                                        | e of sicknation of versa                             |                                                                     |                   |
| 1                                                        |                                                                      |                                                      | Q.                                                                  |                   |