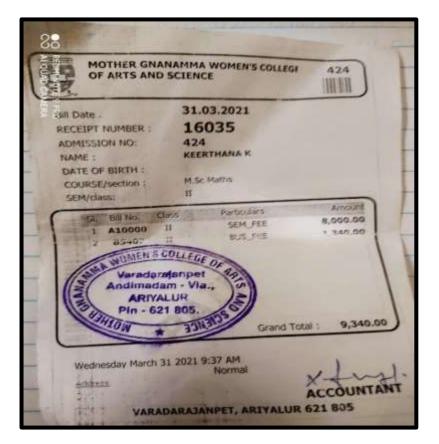

# V.SOUNDARYA

|                                                                            |                 | printer for Sector Spreads |                   |                                                 |
|----------------------------------------------------------------------------|-----------------|----------------------------|-------------------|-------------------------------------------------|
|                                                                            |                 |                            |                   |                                                 |
|                                                                            |                 |                            |                   |                                                 |
|                                                                            |                 |                            |                   |                                                 |
| Rail No:                                                                   | 20409045        | Fee Name:                  | Austerns fees 700 | 1.0002                                          |
| Name                                                                       | SOUNDARINA V    | Odd Serventer AIDES        |                   |                                                 |
| Branch.                                                                    | MSW SOCIAL WORK | Transaction No:            | 33343             |                                                 |
| Academic Year                                                              | 3021,2002       | Ten Date:                  | 18-99-2021        |                                                 |
| Academic Terre                                                             | 000             | Payment Mode:              | ONUNE             |                                                 |
|                                                                            |                 |                            |                   |                                                 |
| Current Sementer                                                           | 3               |                            |                   |                                                 |
| Current Serventer                                                          |                 | Baser                      |                   | Arrest                                          |
|                                                                            | 1               | Bener                      |                   | Aricust<br>9 1,060.08                           |
| Fee bland                                                                  |                 | Baset                      |                   |                                                 |
| Fee Haad<br>Tuffick (FREE                                                  |                 | lasar                      |                   | * 1,060.00                                      |
| Fee Head<br>Turtick FREE<br>SPECIAL FREE                                   |                 | level                      |                   | ¥ 1,000.00<br># 208.00                          |
| Fee Intel<br>Turton FRES<br>SPECIAL FRES<br>FRELS WORK FRES                |                 | lane                       |                   | ¥ 1,000.00<br># 209.00<br># #0.00               |
| Fee Intel<br>Turtion FRES<br>SPECIAL FRES<br>FREUE WORK FRES<br>OTHERWISES |                 | Buset                      |                   | ¥ 1,080.08<br># 259.08<br># 89.08<br># 3,447.08 |