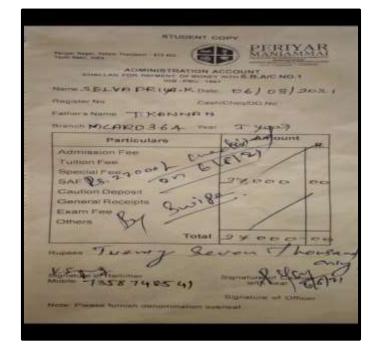

# V.SOUNDARYA

|                                                                            |                 | printer for Sector Spreads |                   |                                                 |
|----------------------------------------------------------------------------|-----------------|----------------------------|-------------------|-------------------------------------------------|
|                                                                            |                 |                            |                   |                                                 |
|                                                                            |                 |                            |                   |                                                 |
|                                                                            |                 |                            |                   |                                                 |
| Rail No:                                                                   | 20409045        | Fee Name:                  | Austerns fees 700 | 1.0002                                          |
| Name                                                                       | SOUNDARINA V    | Odd Serventer AIDES        |                   |                                                 |
| Branch.                                                                    | MSW SOCIAL WORK | Transaction No:            | 33343             |                                                 |
| Academic Year                                                              | 3021,2002       | Ten Date:                  | 18-99-2021        |                                                 |
| Academic Terre                                                             | 000             | Payment Mode:              | ONUNE             |                                                 |
|                                                                            |                 |                            |                   |                                                 |
| Current Sementer                                                           | 3               |                            |                   |                                                 |
| Current Serventer                                                          |                 | Baser                      |                   | Arrest                                          |
|                                                                            | 1               | Bener                      |                   | Aricust<br>9 1,060.08                           |
| Fee bland                                                                  |                 | Baset                      |                   |                                                 |
| Fee Haad<br>Tuffick (FREE                                                  |                 | lasar                      |                   | * 1,060.00                                      |
| Fee Head<br>Turtick FREE<br>SPECIAL FREE                                   |                 | level                      |                   | ¥ 1,000.00<br># 208.00                          |
| Fee Intel<br>Turton FRES<br>SPECIAL FRES<br>FRELS WORK FRES                |                 | lane                       |                   | ¥ 1,000.00<br># 209.00<br># #0.00               |
| Fee Intel<br>Turtion FRES<br>SPECIAL FRES<br>FREUE WORK FRES<br>OTHERWISES |                 | Buset                      |                   | ¥ 1,080.08<br># 259.08<br># 89.08<br># 3,447.08 |