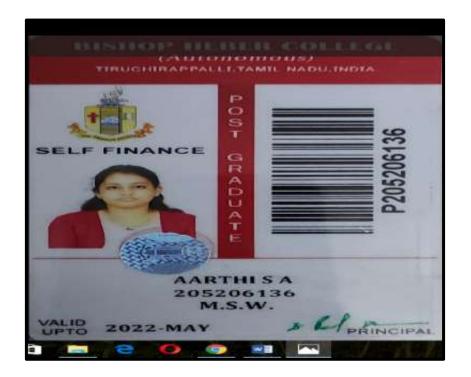

# S.PARKAVI

NAAC Accreditation III Cycle : A Grade (CGPA 3.41 out of 4) Tiruchirappalli - 620018, Tamil Nadu, India