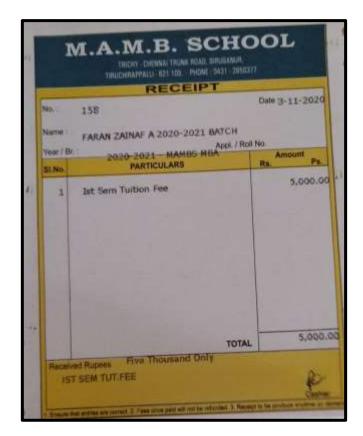

# FARAH ZAINAF A

NAAC Accreditation III Cycle : A Grade (CGPA 3.41 out of 4) Tiruchirappalli - 620018, Tamil Nadu, India