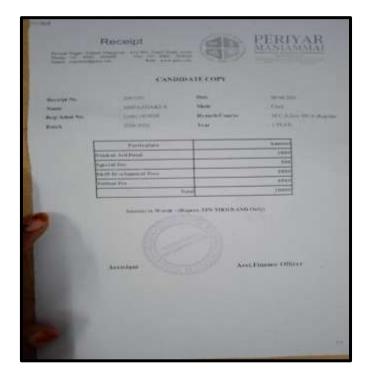

# V.SOUNDARYA

|                                                                            |                 | printer for Sector Spreads |                   |                                                 |
|----------------------------------------------------------------------------|-----------------|----------------------------|-------------------|-------------------------------------------------|
|                                                                            |                 |                            |                   |                                                 |
|                                                                            |                 |                            |                   |                                                 |
|                                                                            |                 |                            |                   |                                                 |
| Rail No:                                                                   | 20409045        | Fee Name:                  | Austerns fees 700 | 1.0002                                          |
| Name                                                                       | SOUNDARINA V    | Odd Serventer AIDES        |                   |                                                 |
| Branch.                                                                    | MSW SOCIAL WORK | Transaction No:            | 33343             |                                                 |
| Academic Year                                                              | 3021,2002       | Ten Date:                  | 18-99-2021        |                                                 |
| Academic Terre                                                             | 000             | Payment Mode:              | ONUNE             |                                                 |
|                                                                            |                 |                            |                   |                                                 |
| Current Sementer                                                           | 3               |                            |                   |                                                 |
| Current Serventer                                                          |                 | Baser                      |                   | Arrest                                          |
|                                                                            | 1               | Bener                      |                   | Aricust<br>9 1,060.08                           |
| Fee bland                                                                  |                 | Baset                      |                   |                                                 |
| Fee Haad<br>Tuffick (FREE                                                  |                 | lasar                      |                   | * 1,060.00                                      |
| Fee Head<br>Turtick FREE<br>SPECIAL FREE                                   |                 | level                      |                   | ¥ 1,000.00<br># 208.00                          |
| Fee Intel<br>Turton FRES<br>SPECIAL FRES<br>FRELS WORK FRES                |                 | lane                       |                   | ¥ 1,000.00<br># 209.00<br># #0.00               |
| Fee Intel<br>Turtion FRES<br>SPECIAL FRES<br>FREUE WORK FRES<br>OTHERWISES |                 | Buset                      |                   | ¥ 1,080.08<br># 259.08<br># 89.08<br># 3,447.08 |