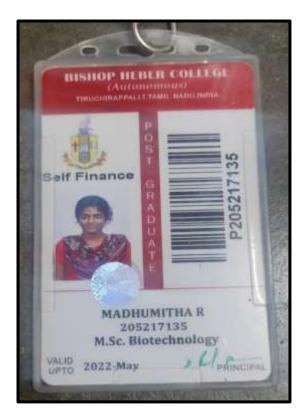

# Key Indicator - 5.2 Student Progression

5.2.1 Number of outgoing student progressed to higher education during 2019-2020

**Proof of higher education.** 