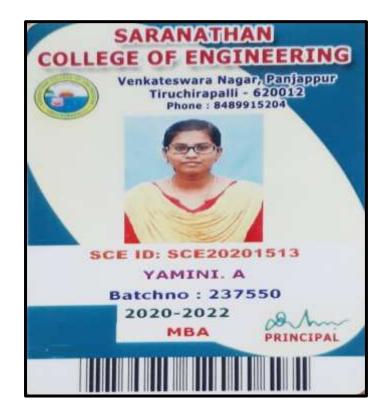

NAAC Accreditation III Cycle : A Grade (CGPA 3.41 out of 4) Tiruchirappalli - 620018, Tamil Nadu, India

**CRITERION V** 

NAAC - Cycle IV SSR HIGHER EDUCATION

YAMINI A