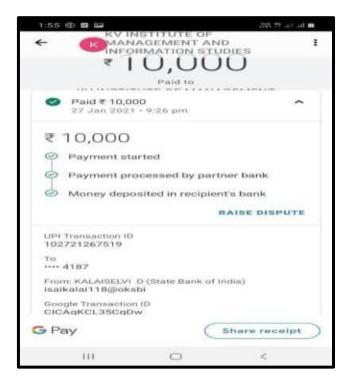

# T.ARUMUGAPRIYA

V.BABYSHALINI

| CARE    | COLLEGE OF ENGINEERING                     |
|---------|--------------------------------------------|
| A       | Name : V. BABY SHALINI                     |
| 00      | Department : MBA                           |
|         | Batch : 2020 - 2022                        |
|         | Valid Till : July 2020 to June 2022        |
| #27. Th | avanur. Trichy - 620 009 Ph: 0431-2690505. |