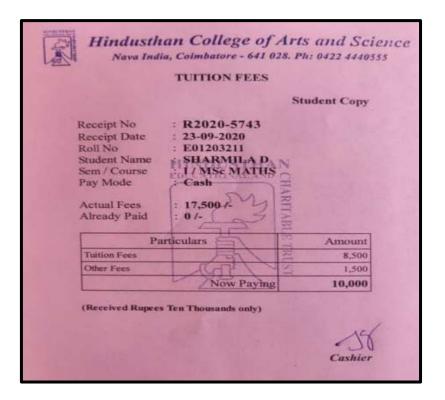

# PRAVEENA S

| ESTRATY                                                  | 1                                                                    | Cointistore - (                                      | OF ARTS AND SCIEN<br>541006                                         | LE                |
|----------------------------------------------------------|----------------------------------------------------------------------|------------------------------------------------------|---------------------------------------------------------------------|-------------------|
|                                                          | IN FOR ADMISSION 202                                                 | 0-2021                                               | Appin No : 19140                                                    | Date : 27-08-2020 |
| Mt.Mt                                                    | PRAVEENA S                                                           | d                                                    | <sup>D</sup> SHAM                                                   | NGAM M            |
| registered for a                                         | te Course                                                            | MBA                                                  | Suit                                                                | Shit-1 for the    |
| Initial Fees Pal                                         | d for Registration :                                                 | Rs. 10000.00 ( Te                                    | en Thousand Only )                                                  |                   |
| Note: Advantage of<br>software loss with<br>an cancelled | ell be confirmed with required a<br>in 2 days from the date of decig | unis in subjects in 128<br>ration of result. Otherwi | stantiert and on payment of Au<br>In the registration will be based | 8                 |
| No Referent will be                                      | mate aller 3 days, how the de                                        | e of sicknation of versa                             |                                                                     |                   |
| 1                                                        |                                                                      |                                                      | Q.                                                                  |                   |