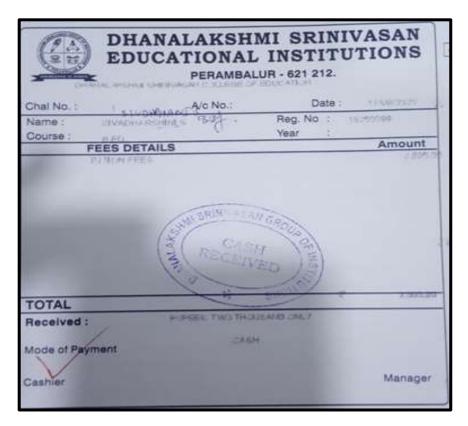

## DHANALAKSHMI R

| leceipt<br>Number | TRST02663 Dat     |                       | 2 Nov, 2020 |
|-------------------|-------------------|-----------------------|-------------|
| Admission No      | 9001486 Rol       | mber 11               | 5786        |
| Department        | : NILCOM - 1ST YE |                       | A nc        |
|                   | Description       |                       | Paid        |
|                   | ODD SEMESTER      |                       | 24,000      |
| 2                 | Semister Fee      | and the second second | 6,000       |
| and to optic the  | -                 | 154                   | V.A.        |
| cash              | : cash            |                       |             |
| Total             | : 30000           |                       |             |
| Norde 1           | Ctasin            |                       |             |
|                   |                   |                       |             |