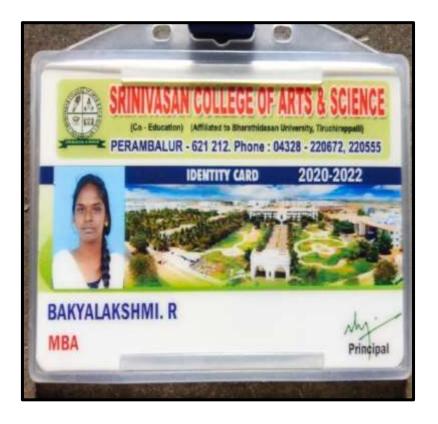

# T.ARUMUGAPRIYA

V.BABYSHALINI

| CARE    | COLLEGE OF ENGINEERING                     |
|---------|--------------------------------------------|
| A       | Name : V. BABY SHALINI                     |
| 00      | Department : MBA                           |
|         | Batch : 2020 - 2022                        |
|         | Valid Till : July 2020 to June 2022        |
| #27. Th | avanur. Trichy - 620 009 Ph: 0431-2690505. |