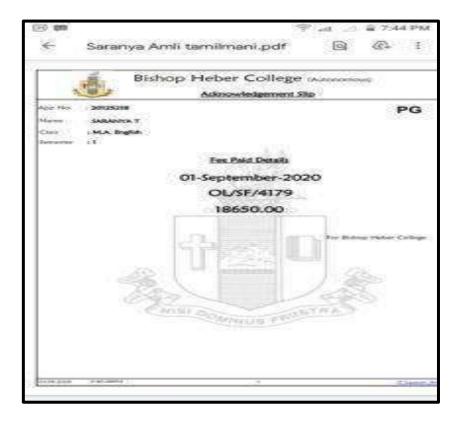

# PRAVEENA S

| ESTRATY                                                  | 1                                                                    | Cointistore - (                                      | OF ARTS AND SCIEN<br>541006                                         | LE                |
|----------------------------------------------------------|----------------------------------------------------------------------|------------------------------------------------------|---------------------------------------------------------------------|-------------------|
|                                                          | IN FOR ADMISSION 202                                                 | 0-2021                                               | Appin No : 19140                                                    | Date : 27-08-2020 |
| Mt.Mt                                                    | PRAVEENA S                                                           | d                                                    | <sup>D</sup> SHAM                                                   | NGAM M            |
| registered for a                                         | te Course                                                            | MBA                                                  | Suit                                                                | Shit-1 for the    |
| Initial Fees Pal                                         | d for Registration :                                                 | Rs. 10000.00 ( Te                                    | en Thousand Only )                                                  |                   |
| Note: Advantage of<br>software loss with<br>an cancelled | ell be confirmed with required a<br>in 2 days from the date of decig | unis in subjects in 128<br>ration of result. Otherwi | stantiert and on payment of Au<br>In the registration will be based | 8                 |
| No Referent will be                                      | mate aller 3 days, how the de                                        | e of sicknation of versa                             |                                                                     |                   |
| 1                                                        |                                                                      |                                                      | Q.                                                                  |                   |