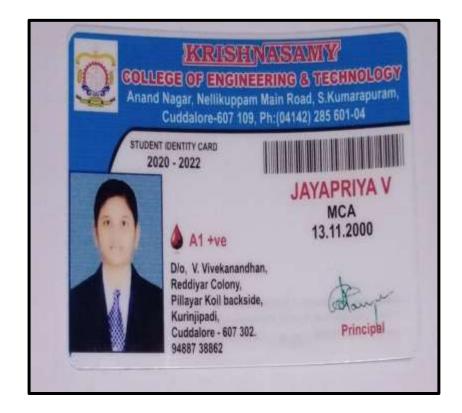

| P                               | 1 |
| Holder's Signature        | 11.1      | S G C I I                                                       | Dean Academic                   |   |
| • This card is to be used | only for  | academic purpose                                                |                                 |   |

FLORENCE JENNIFER J





NAAC Accreditation III Cycle : A Grade (CGPA 3.41 out of 4) Tiruchirappalli - 620018, Tamil Nadu, India

### **CRITERION V**

NAAC - Cycle IV SSR

HIGHER EDUCATION

# GAYATHRI K S



# GEETHA V





NAAC Accreditation III Cycle : A Grade (CGPA 3.41 out of 4) Tiruchirappalli - 620018, Tamil Nadu, India

# **CRITERION V**

NAAC - Cycle IV SSR

#### **HIGHER EDUCATION**

# GILLGRACE WENSHIBA K



# JAYAPRIYA V





NAAC Accreditation III Cycle : A Grade (CGPA 3.41 out of 4) Tiruchirappalli - 620018, Tamil Nadu, India

**CRITERION V** 

NAAC - Cycle IV SSR HIGHER EDUCATION

KAVYA R

| VADALUR-607                                                | DRIAL COLLEGE OF<br>DDHA SANMARGA NILAY<br>303, Cuddalore District. Ph | 259244, 259144   |
|------------------------------------------------------------|------------------------------------------------------------------------|------------------|
| No: 2759<br>Received with thanks from the sum of Rupees    | TERN 1170004M                                                          | Date: 18/09/2021 |
| by Cash / Cheque No.<br>towards Tuition fees.<br>Rs. 12000 |                                                                        | SECRETARY        |

# KEE