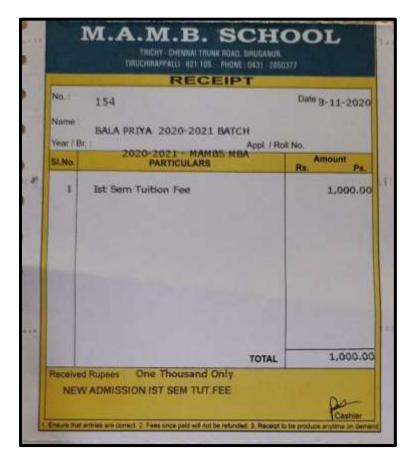

| Admission No. : 20MBASFW24<br>Rol No. : 20MBASFW24 |
| Receipt No.:                                    | 15462 Ref No. : 5/3e2667e0cba63c7ka0764                     | Date : 20-Aug-2020                                 |
| S.No                                            | Bill item                                                   | Amount Paid                                        |
| 1                                               | MBA-College Fees- Sem 1                                     | 44700                                              |
| ONLINEPAY<br>Received with 8<br>Printed By AFRI | nanks a sum of 44700 Forty Four Thousand Seven Hundred only | Total : 44700<br>as payment on 20-Aug-2020         |

# BALA PRIYA B





NAAC Accreditation III Cycle : A Grade (CGPA 3.41 out of 4) Tiruchirappalli - 620018, Tamil Nadu, India

**CRITERION V** 

NAAC - Cycle IV SSR

HIGHER EDUCATION

LIVIYA T

| 👃 н                                                    | allmark Business S<br>Tiruchirappalli - 620 102.  | School                                           |
|--------------------------------------------------------|---------------------------------------------------|--------------------------------------------------|
| 2694                                                   | Acknowledgement                                   | Year : 2020 - 21<br>Date : 17 07 2020.<br>R.No : |
| Received a sum of Rs 1<br>NwO qu                       | e, cool-Cten T<br>dmPssion                        | fousand Only)