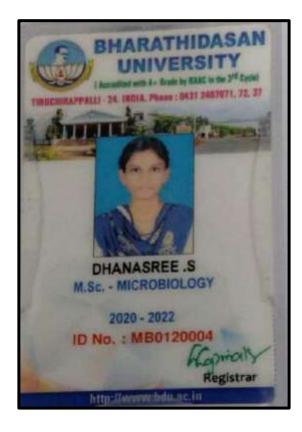

# T.ARUMUGAPRIYA

V.BABYSHALINI

| CARE    | COLLEGE OF ENGINEERING                     |
|---------|--------------------------------------------|
| A       | Name : V. BABY SHALINI                     |
| 00      | Department : MBA                           |
|         | Batch : 2020 - 2022                        |
|         | Valid Till : July 2020 to June 2022        |
| #27. Th | avanur. Trichy - 620 009 Ph: 0431-2690505. |