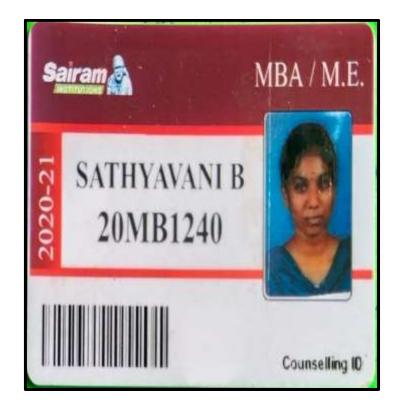

# T.ARUMUGAPRIYA

V.BABYSHALINI

| CARE    | COLLEGE OF ENGINEERING                     |
|---------|--------------------------------------------|
| A       | Name : V. BABY SHALINI                     |
| 00      | Department : MBA                           |
|         | Batch : 2020 - 2022                        |
|         | Valid Till : July 2020 to June 2022        |
| #27. Th | avanur. Trichy - 620 009 Ph: 0431-2690505. |