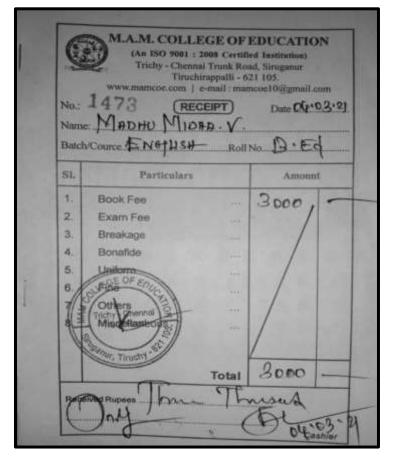

----|--------------|----------|---------------------------------------|----|-------|
| <                    | Annamalai_Un | iv       | 0                                     | €; | 13    |
| 11 Act of the second |              |          | 1 1 1 1 1 1 1 1 1 1 1 1 1 1 1 1 1 1 1 |    | 2     |
|                      |              |          |                                       | 1  | 2     |
|                      |              |          |                                       |    |       |
|                      |              | 1.<br>1. | <                                     | č  |       |



NAAC Accreditation III Cycle : A Grade (CGPA 3.41 out of 4) Tiruchirappalli - 620018, Tamil Nadu, India

#### **CRITERION V**

## NAAC - Cycle IV SSR

**HIGHER EDUCATION** 

#### V.MADUMIDHA



#### MALLIKAMBARY. K

| 11  | Cross College of