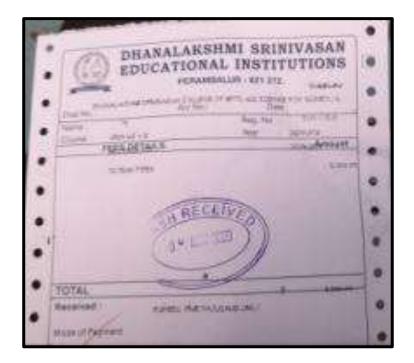

# T.ARUMUGAPRIYA

V.BABYSHALINI

| CARE    | COLLEGE OF ENGINEERING                     |
|---------|--------------------------------------------|
| A       | Name : V. BABY SHALINI                     |
| 00      | Department : MBA                           |
|         | Batch : 2020 - 2022                        |
|         | Valid Till : July 2020 to June 2022        |
| #27. Th | avanur. Trichy - 620 009 Ph: 0431-2690505. |