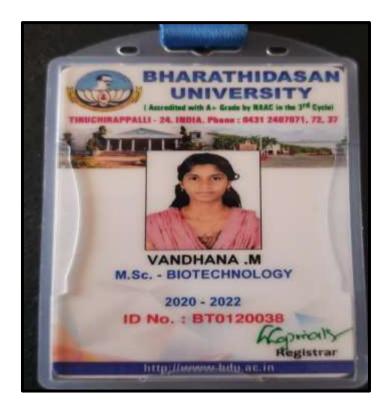

# SHINYRESHMA J

# VINOTHINI M

| lo.: 35      | RECEIP1                 | Date 18-3-2021   |
|--------------|-------------------------|------------------|
| lame : VIN   | OTHINI M 2020-2021 BATC | н                |
| /ear / Br. : | 2020-2021 - MAMBS MBA   | Appl. / Roll No. |
| SI.No.       | PARTICULARS             | Rs. Ps.          |
| 1 15         | : Sem Tuition Fee       | 5,500.00         |
|              |                         | TOTAL 5,500.00   |
| Received R   |                         | undred Only      |