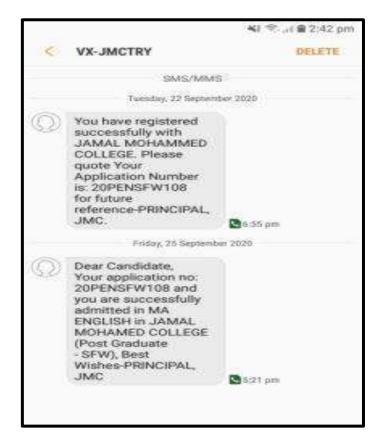

# PRAVEENA S

| ESTRATY                                                  | 1                                                                    | Cointistore - (                                      | OF ARTS AND SCIEN<br>541006                                         | LE                |
|----------------------------------------------------------|----------------------------------------------------------------------|------------------------------------------------------|---------------------------------------------------------------------|-------------------|
|                                                          | IN FOR ADMISSION 202                                                 | 0-2021                                               | Appin No : 19140                                                    | Date : 27-08-2020 |
| Mt.Mt                                                    | PRAVEENA S                                                           | d                                                    | <sup>D</sup> SHAM                                                   | NGAM M            |
| registered for a                                         | te Course                                                            | MBA                                                  | Suit                                                                | Shit-1 for the    |
| Initial Fees Pal                                         | d for Registration :                                                 | Rs. 10000.00 ( Te                                    | en Thousand Only )                                                  |                   |
| Note: Advantage of<br>software loss with<br>an cancelled | ell be confirmed with required a<br>in 2 days from the date of decig | unis in subjects in 128<br>ration of result. Otherwi | stantiert and on payment of Au<br>In the registration will be based | 8                 |
| No Referent will be                                      | mate aller 3 days, how the de                                        | e of sicknation of versa                             |                                                                     |                   |
| 1                                                        |                                                                      |                                                      | Q.                                                                  |                   |