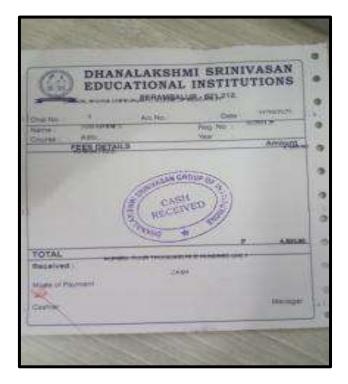

# T.ARUMUGAPRIYA

V.BABYSHALINI

| CARE    | COLLEGE OF ENGINEERING                     |
|---------|--------------------------------------------|
| A       | Name : V. BABY SHALINI                     |
| 00      | Department : MBA                           |
|         | Batch : 2020 - 2022                        |
|         | Valid Till : July 2020 to June 2022        |
| #27. Th | avanur. Trichy - 620 009 Ph: 0431-2690505. |