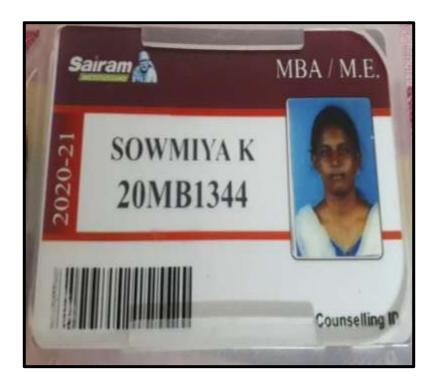

ccreditation III Cycle : A Grade (CGPA 3.41 out of 4) Tiruchirappalli - 620018, Tamil Nadu, India

# **CRITERION V**

NAAC - Cycle IV SSR

**HIGHER EDUCATION** 

SAKTHI PRIYA S



# SATHYAVANI B





NAAC Accreditation III Cycle : A Grade (CGPA 3.41 out of 4) Tiruchirappalli - 620018, Tamil Nadu, India

#### **CRITERION V**

#### NAAC - Cycle IV SSR HIGHER EDUCATION

#### SELVAPRIYA K



SELVARANI V





NAAC Accreditation III Cycle : A Grade (CGPA 3.41 out of 4) Tiruchirappalli - 620018, Tamil Nadu, India

#### **CRITERION V**

# NAAC - Cycle IV SSR

**HIGHER EDUCATION** 

### SIRPAZHAKI A



#### SIVARANJANI R





NAAC Accreditation III Cycle : A Grade (CGPA 3.41 out of 4) Tiruchirappalli - 620018, Tamil Nadu, India

### **CRITERION V**

NAAC - Cycle IV SSR HIGHER EDUCATION

SOWMIYA K



### SWATHIKA P





NAAC Accreditation III Cycle : A Grade (CGPA 3.41 out of 4) Tiruchirappalli - 620018, Tamil Nadu, India

# **CRITERION V**

NAAC - Cycle IV SSR HIGHER EDUCATION

### VAITHEESWARI M



SOWMIYA N





NAAC Accreditation III Cycle : A Grade (CGPA 3.41 out of 4) Tiruchirappalli - 620018, Tamil Nadu, India

**CRITERION V** 

NAAC - Cycle IV SSR HIGHER EDUCATION

# DEPARTMENT OF INFORMATION TECHNOLOGY

# S.A.AARTHI



# N.AKSHAYA

| CARE 1 | COLLEGE OF ENGINEERIN                 |
|--------|---------------------------------------|
| 60     | Name : N. AKSHAYA<br>Department : MBA |
| SEL    | Batch : 2020 - 2022                   |
|        | Valid Till : July 2020 to June 2022   |

Annamatai Nagar, Tiruchirappalli - 620 018, Tamil Nadu, South India. Website : cauverycollege