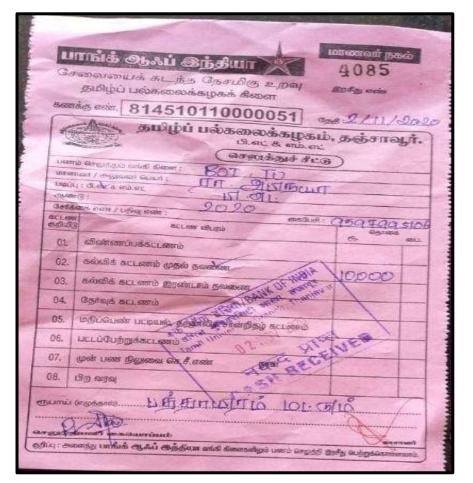

# PRAVEENA S

| ESTRATY                                                  | 1                                                                    | Cointistore - (                                      | OF ARTS AND SCIEN<br>541006                                         | LE                |
|----------------------------------------------------------|----------------------------------------------------------------------|------------------------------------------------------|---------------------------------------------------------------------|-------------------|
|                                                          | IN FOR ADMISSION 202                                                 | 0-2021                                               | Appin No : 19140                                                    | Date : 27-08-2020 |
| Mt.Mt                                                    | PRAVEENA S                                                           | d                                                    | <sup>D</sup> SHAM                                                   | NGAM M            |
| registered for a                                         | te Course                                                            | MBA                                                  | Suit                                                                | Shit-1 for the    |
| Initial Fees Pal                                         | d for Registration :                                                 | Rs. 10000.00 ( Te                                    | en Thousand Only )                                                  |                   |
| Note: Advantage of<br>software loss with<br>an cancelled | ell be confirmed with required a<br>in 2 days from the date of decig | unis in subjects in 128<br>ration of result. Otherwi | stantiert and on payment of Au<br>In the registration will be based | 8                 |
| No Referent will be                                      | mate aller 3 days, how the de                                        | e of sicknation of versa                             |                                                                     |                   |
| 1                                                        |                                                                      |                                                      | Q.                                                                  |                   |