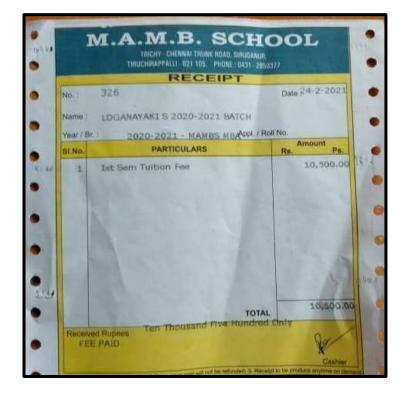

tion III Cycle : A Grade (CGPA 3.41 out of 4) Tiruchirappalli - 620018, Tamil Nadu, India

#### **CRITERION V**

#### NAAC - Cycle IV SSR HIGHER EDUCATION

#### GOBIKA G

| 226.<br>lame ( | RECEIPT 200<br>B Gobika<br>- Sum Bra | Date(8/02   | 2021      |
|----------------|--------------------------------------|-------------|-----------|
| SENO.          | Particulars                          | Amou<br>Rs. | nt<br>Ps. |
|                | tion Deposit<br>Xam Gee              | 3,750       | -00       |
| g (            | Rupees Two Thous                     |             | fficer    |

#### KAVIYA R





NAAC Accreditation III Cycle : A Grade (CGPA 3.41 out of 4) Tiruchirappalli - 620018, Tamil Nadu, India

#### **CRITERION V**

# NAAC - Cycle IV SSR

**HIGHER EDUCATION** 

# LOGANAYAKI S



# SURUTI R

|                   |                                         |                         | Post Box No: 369<br>Turuchirappath-620 002 |
|-------------------|-----------------------------------------|-------------------------|--------------------------------------------|
|                   |                                         | Fee Receipt             |                                            |
| Red Max           | 999238949                               | Student Name            | Suruti 9                                   |
| Administra Number | MB4202003                               | Course-Department       | PG-MBA                                     |
| Payment Date      | 31-01-2021                              | Academic Year           | 2020-2021