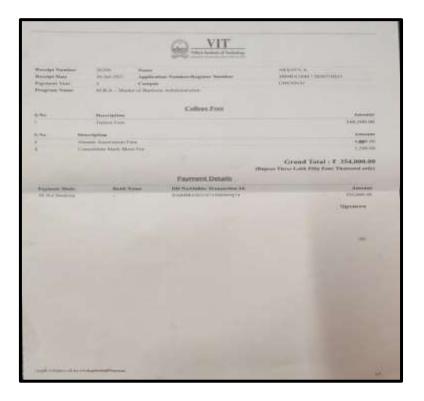

### AKILANDESWARI S

| -                                     | SASTRA                                                                                                                                                                                                                                                                                                                                       |  |  |
|---------------------------------------|----------------------------------------------------------------------------------------------------------------------------------------------------------------------------------------------------------------------------------------------------------------------------------------------------------------------------------------------|--|--|
| 14                                    | <b>JAJIKA</b>                                                                                                                                                                                                                                                                                                                                |  |  |
|                                       | DEEMED TO BE UNIVERSITY                                                                                                                                                                                                                                                                                                                      |  |  |
|                                       | CHOY Y OF THE UGE ACT. 19 Key                                                                                                                                                                                                                                                                                                                |  |  |
| 3.941                                 | INK MERIT - THINK TRANSPARENCY - THINK SASTRA                                                                                                                                                                                                                                                                                                |  |  |
| Anyment Statut                        |                                                                                                                                                                                                                                                                                                                                              |  |  |
| Online Nenetyt Hu.                    | 91279                                                                                                                                                                                                                                                                                                                                        |  |  |
| Uper ID.                              |                                                                                                                                                                                                                                                                                                                                              |  |  |
| Name of the student                   | ARLANDEDHWAIES SIVARAMA KURUHNAN                                                                                                                                                                                                                                                                                                             |  |  |
| Online Application Transaction<br>ID. | 000001273                                                                                                                                                                                                                                                                                                                                    |  |  |
| Course                                | MBA-Manter of Business Administration                                                                                                                                                                                                                                                                                                        |  |  |
| Institution                           | SASTRA.                                                                                                                                                                                                                                                                                                                                      |  |  |
| Bank Transattion No.                  | 602121112                                                                                                                                                                                                                                                                                                                                    |  |  |
| Amount Paid                           | 77000.00                                                                                                                                                                                                                                                                                                                                     |  |  |
| Pagment Details                       | Sports & garrens : 500.00<br>Personality Development : 2000.00<br>Administration Fres : 550.00<br>Units Test Free : 500.00<br>Medical Exemp Free : 500.00<br>Registration and ID Card : 500.00<br>Development Charges : 10000.00<br>Degl. Association Frees : 500.00<br>Bigd. Association Frees : 500.00<br>Bigd. Association Frees : 500.00 |  |  |
| (Betue                                | Y.                                                                                                                                                                                                                                                                                                                                           |  |  |
|                                       | Having Property                                                                                                                                                                                                                                                                                                                              |  |  |