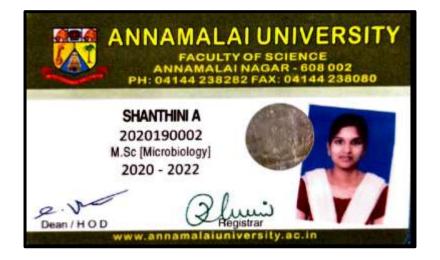

| an<br>                                                                                                         |



NAAC Accreditation III Cycle : A Grade (CGPA 3.41 out of 4) Tiruchirappalli - 620018, Tamil Nadu, India

#### **CRITERION V**

NAAC - Cycle IV SSR

**HIGHER EDUCATION** 

# PG & RESEARCH DEPARTMENT OF MICROBIOLOGY

# NAVAMANI B



# PRIYADHARSHINI A





NAAC Accreditation III Cycle : A Grade (CGPA 3.41 out of 4) Tiruchirappalli - 620018, Tamil Nadu, India

# **CRITERION V**

NAAC - Cycle IV SSR HIGHER EDUCATION

# PRIYADHARSHINI S



# RAASHITHA FARHATH N





NAAC Accreditation III Cycle : A Grade (CGPA 3.41 out of 4) Tiruchirappalli - 620018, Tamil Nadu, India

**CRITERION V** 

NAAC - Cycle IV SSR HIGHER EDUCATION

## SHANTHINI A



## SOWNDARYA S





NAAC Accreditation III Cycle : A Grade (CGPA 3.41 out of 4) Tiruchirappalli - 620018, Tamil Nadu, India

#### **CRITERION V**

## NAAC - Cycle IV SSR

**HIGHER EDUCATION** 

#### NIVETHA. J



#### VIJAYA BHARATHI. M





NAAC Accreditation III Cycle : A Grade (CGPA 3.41 out of 4) Tiruchirappalli - 620018, Tamil Nadu, India

#### **CRITERION V**

#### NAAC - Cycle IV SSR HIGHER EDUCATION





HARSHINI. K





NAAC Accreditation III Cycle : A Grade (CGPA 3.41 out of 4) Tiruchirappalli - 620018, Tamil Nadu, India

### **CRITERION V**

NAAC - Cycle IV SSR HIGHER EDUCATION

## DHANASREE. S



## DEPARTMENT OF BIO-TECHNOLOGY

## AKILA.K





NAAC Accreditation III Cycle : A Grade (CGPA 3.41 out of 4) Tiruchirappalli - 620018, Tamil Nadu, India

## **CRITERION V**

NAAC - C