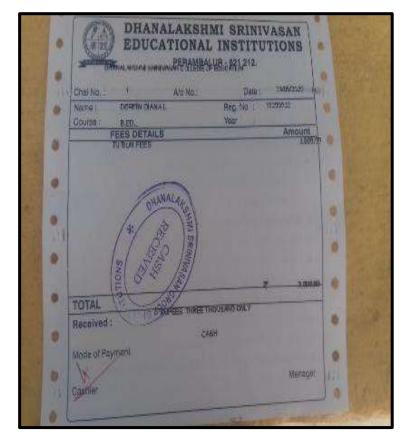

Course Name : GR-1 GR-1 Go                                                          |
|                          | -        | 1          | Material                                                                            |
| Mabile No 6383           | 53 8534  |            | Fee Rs. : 22000                                                                     |
|                          | THOUSAN  |            | Advance Rs. : 5000                                                                  |
| Copers (                 | Druy 1-  |            | Balance Rs. : (2.000                                                                |
| Ast du .                 | 12/11/20 | 120 -      | 12000                                                                               |

L. DERFIN DIANA



Annamatai Nagar, Tiruchirappalli - 620 018, Tamil Nadu, South India. Website : cauverycollege.ac.in ' Phone : 0431 - 2763939, 2751232 ( Fax : 0431 - 2751234 Email : cauverycollege\_try@rediffmail.com, principal@cauverycollege.ac.in



NAAC Accreditation III Cycle : A Grade (CGPA 3.41 out of 4) Tiruchirappalli - 620018, Tamil Nadu, India

**CRITERION V** 

#### HIGHER EDUCATION

NAAC - Cycle IV SSR

#### **R.DIVYA THARSHINI**



#### V. GIRIJA





NAAC Accreditation III Cycle : A Grade (CGPA 3.41 out of 4) Tiruchirappalli - 620018, Tamil Nadu, India

#### **CRITERION V**

#### NAAC - Cycle IV SSR HIGHER EDUCATION

#### A.HARINI SHRI



#### A.HARIPRIYA

| 9202020                              | Hilps: //www.onlineads.com/advorliect/ps/ymanitristory/pagmenthialary/sector/Unlin |
|---------