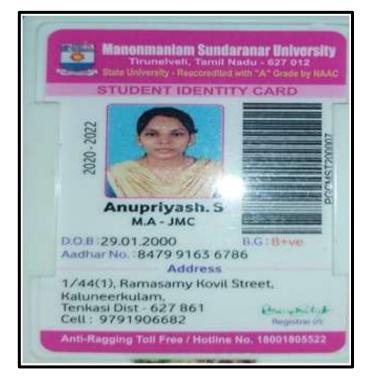

#### KAVIYA R

NAAC Accreditation III Cycle : A Grade (CGPA 3.41 out of 4) Tiruchirappalli - 620018, Tamil Nadu, India