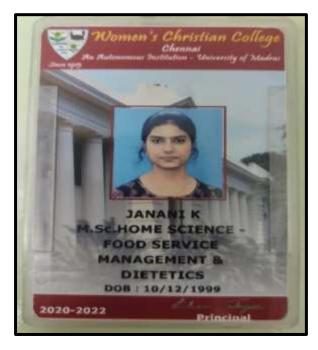

4) Tiruchirappalli - 620018, Tamil Nadu, India

**CRITERION V** 

NAAC - Cycle IV SSR HIGHER EDUCATION

SUJITHA. A



SUSHMA. M





NAAC Accreditation III Cycle : A Grade (CGPA 3.41 out of 4) Tiruchirappalli - 620018, Tamil Nadu, India

## **CRITERION V**

NAAC - Cycle IV SSR

**HIGHER EDUCATION** 

## THASLIM BEGUM S. A



#### VANDHANA. M





NAAC Accreditation III Cycle : A Grade (CGPA 3.41 out of 4) Tiruchirappalli - 620018, Tamil Nadu, India

### **CRITERION V**

NAAC - Cycle IV SSR HIGHER EDUCATION

## VINOTHINI. D



#### DEPARTMENT OF FOOD SERVICE MANAGEMENT AND DIETETICS

#### ANTANET ANUSHA G





NAAC Accreditation III Cycle : A Grade (CGPA 3.41 out of 4) Tiruchirappalli - 620018, Tamil Nadu, India

#### **CRITERION V**

# NAAC - Cycle IV SSR

**HIGHER EDUCATION** 

JANANI K



## KAUSHIKI R

| su are new enveloed into MSC CLINICAL NUTRITION /<br>M Science.                                                                    | AND DIETETICSIJ course at PSG College of Aria |
|------------------------------------------------------------------------------------------------------------------------------------|-----------------------------------------------|
| lentingyfyggalaite<br>rechaddhillffygalan                                                                                          | Han X Tay XXX of LXA                          |
|                                                                                                                                    | of Arts & Science                             |
| but WERKEL