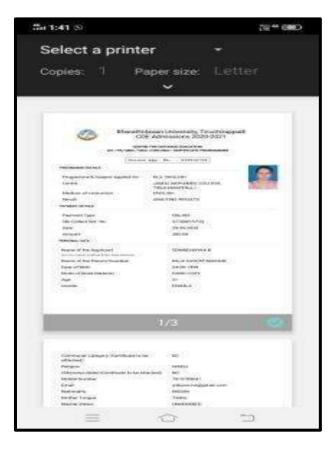

# Key Indicator - 5.2 Student Progression

5.2.1 Number of outgoing student progressed to higher education during 2019-2020

**Proof of higher education.** 

# DEPARTMENT OF SOCIAL WORK

P.ALLWINS VINOLIYA

# V.SOUNDARYA

|                                                                            |                 | printer for Sector Spreads |                   |                                                 |
|----------------------------------------------------------------------------|-----------------|----------------------------|-------------------|-------------------------------------------------|
|                                                                            |                 |                            |                   |                                                 |
|                                                                            |                 |                            |                   |                                                 |
|                                                                            |                 |                            |                   |                                                 |
| Rail No:                                                                   | 20409045        | Fee Name:                  | Austerns fees 700 | 1.0002                                          |
| Name                                                                       | SOUNDARINA V    | Odd Serventer AIDES        |                   |                                                 |
| Branch.                                                                    | MSW SOCIAL WORK | Transaction No:            | 33343             |                                                 |
| Academic Year                                                              | 3021,2002       | Ten Date:                  | 18-99-2021        |                                                 |
| Academic Terre                                                             | 000             | Payment Mode:              | ONUNE             |                                                 |
|                                                                            |                 |                            |                   |                                                 |
| Current Sementer                                                           | 3               |                            |                   |                                                 |
| Current Serventer                                                          |                 | Baser                      |                   | Arrest                                          |
|                                                                            | 1               | Bener                      |                   | Aricust<br>9 1,060.08                           |
| Fee bland                                                                  |                 | Baset                      |                   |                                                 |
| Fee Haad<br>Tuffick (FREE                                                  |                 | lasar                      |                   | * 1,060.00                                      |
| Fee Head<br>Turtick FREE<br>SPECIAL FREE                                   |                 | level                      |                   | ¥ 1,000.00<br># 208.00                          |
| Fee Intel<br>Turton FRES<br>SPECIAL FRES<br>FRELS WORK FRES                |                 | lane                       |                   | ¥ 1,000.00<br># 209.00<br># #0.00               |
| Fee Intel<br>Turtion FRES<br>SPECIAL FRES<br>FREUE WORK FRES<br>OTHERWISES |                 | Buset                      |                   | ¥ 1,080.08<br># 259.08<br># 89.08<br># 3,447.08 |