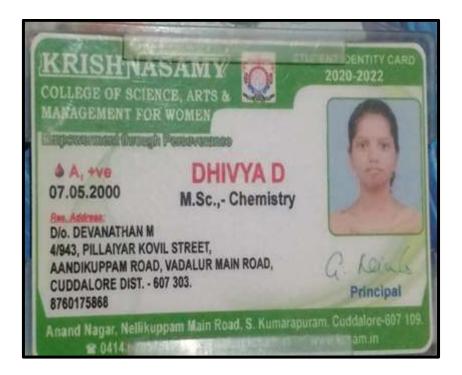

| (                |
| 14         | Lab/CommonBreakageFe                                                                                            | 10 M                  |                | 100              |
| 15         | AlumniFee                                                                                                       | M.S. 14 19            |                | (                |
| 16         | GraduationFee                                                                                                   | 100 M                 | 100 D 10       | 0                |
| 1          |                                                                                                                 | days and have         | Total Amounti  | 14,380           |

# DHIVYA. D





NAAC Accreditation III Cycle : A Grade (CGPA 3.41 out of 4) Tiruchirappalli - 620018, Tamil Nadu, India

# **CRITERION V**

NAAC - Cycle IV SSR

**HIGHER EDUCATION** 

# GAYATHRI B



# HARI PRIYA P

| 4                 |                   | Online Fee Receipt                        |                        |
|-------------------|-------------------|-------------------------------------------|------------------------|
| 00<br>1000 (1000) | ~                 | Solution i est instantion                 | 10.5km                 |
| Roll No.          | : 205209134       |                                           | PG                     |
| Name              | : HARI PRIYA P    |                                           |                        |
| Class             | : M.Sc. Chemistry |