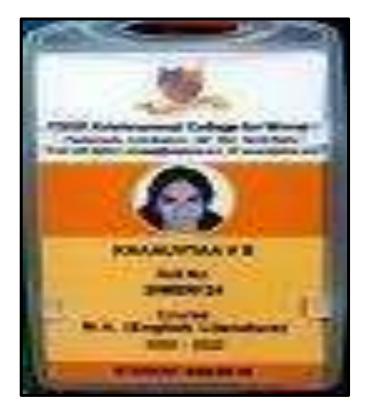

# T.ARUMUGAPRIYA

V.BABYSHALINI

| CARE    | COLLEGE OF ENGINEERING                     |
|---------|--------------------------------------------|
| A       | Name : V. BABY SHALINI                     |
| 00      | Department : MBA                           |
|         | Batch : 2020 - 2022                        |
|         | Valid Till : July 2020 to June 2022        |
| #27. Th | avanur. Trichy - 620 009 Ph: 0431-2690505. |