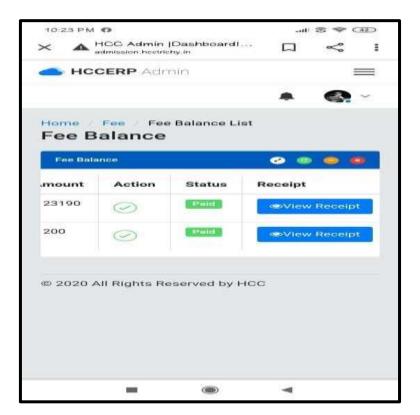

# Key Indicator - 5.2 Student Progression

5.2.1 Number of outgoing student progressed to higher education during 2019-2020

**Proof of higher education.** 