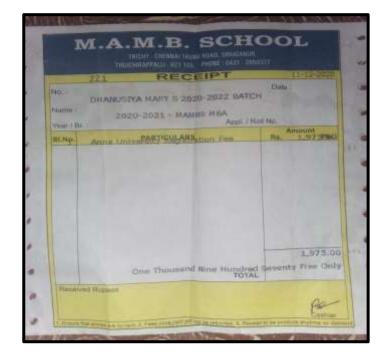

|
|---------|--------------------------------------------|
| A       | Name : V. BABY SHALINI                     |
| 00      | Department : MBA                           |
|         | Batch : 2020 - 2022                        |
|         | Valid Till : July 2020 to June 2022        |
| #27. Th | avanur. Trichy - 620 009 Ph: 0431-2690505. |



NAAC Accreditation III Cycle : A Grade (CGPA 3.41 out of 4) Tiruchirappalli - 620018, Tamil Nadu, India

## **CRITERION V**

NAAC - Cycle IV SSR HIGHER EDUCATION

# **B.DEEPIKA**



### DEPARTMENT OF BUSINESS ADMINISTRATION

ANBARASI K





NAAC Accreditation III Cycle : A Grade (CGPA 3.41 out of 4) Tiruchirappalli - 620018, Tamil Nadu, India

## **CRITERION V**

# NAAC - Cycle IV SSR

**HIGHER EDUCATION** 

# DHANUSIYA MARY S



# DIVYA BHARATHI G





NAAC Accreditation III Cycle : A Grade (CGPA 3.41 out of 4) Tiruchirappalli - 620018, Tamil Nadu, India

## **CRITERION V**

#### NAAC - Cycle IV SSR HIGHER EDUCATION

# ESTHER EVANGELIN I



# FARAH ZAINAF A





NAAC Accreditation III Cycle : A Grade (CGPA 3.41 out of 4) Tiruchirappalli - 620018, Tamil Nadu, India

#### **CRITERION V**

#### NAAC - Cycle IV SSR HIGHER EDUCATION

#### GOBIKA G

| 226.<br>lame ( | RECEIPT 200<br>B Gobika<br>- Sum Bra | Date(8/02   | 2021      |
|----------------|--------------------------------------|-------------|-----------|
| SENO.          | Particulars                          | Amou<br>Rs. | nt<br>Ps. |
|                | tion Deposit<br>Xam Gee              | 3,750       | -00       |
| g (            | Rupees Two Thous