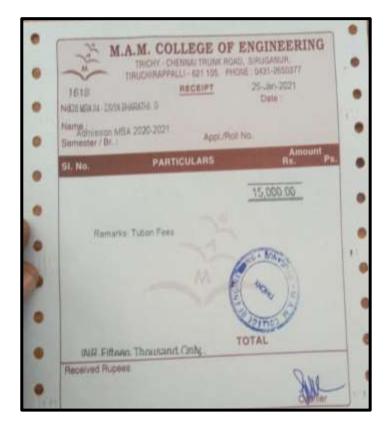

# DIVYA BHARATHI G

NAAC Accreditation III Cycle : A Grade (CGPA 3.41 out of 4) Tiruchirappalli - 620018, Tamil Nadu, India