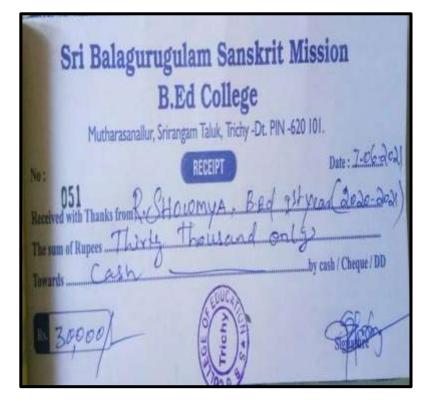

A Grade (CGPA 3.41 out of 4) Tiruchirappalli - 620018, Tamil Nadu, India

#### **CRITERION V**

#### NAAC - Cycle IV SSR HIGHER EDUCATION

## DHARSHINI.M



#### **DEPARTMENT OF ENGLISH**

### R. NIDHYA





NAAC Accreditation III Cycle : A Grade (CGPA 3.41 out of 4) Tiruchirappalli - 620018, Tamil Nadu, India

## **CRITERION V**

NAAC - Cycle IV SSR

HIGHER EDUCATION

R. RASHMITHA



#### B. KEERTHANA





NAAC Accreditation III Cycle : A Grade (CGPA 3.41 out of 4) Tiruchirappalli - 620018, Tamil Nadu, India

#### **CRITERION V**

#### NAAC - Cycle IV SSR HIGHER EDUCATION

M. SWATHI



S.SUBASREE





NAAC Accreditation III Cycle : A Grade (CGPA 3.41 out of 4) Tiruchirappalli - 620018, Tamil Nadu, India

## **CRITERION V**

# NAAC - Cycle IV SSR

**HIGHER EDUCATION** 

## **R.SHOWMIYA**



## S.JAYABHARATHI





NAAC Accreditation III Cycle : A Grade (CGPA 3.41 out of 4) Tiruchirappalli - 620018, Tamil Nadu, India

**CRITERION V** 

NAAC - Cycle IV SSR

HIGHER EDUCATION

R. ABINAYA



## R. ABINAYA BHARATHI

| 0                                                           |                            | KSHE RAMAS/<br>DUCATION, TH                                                                                                         |                            | 62010053                                                       |                                  |
|-------------------------------------------------------------|----------------------------|-------------------------------------------------------------------------------------------------------------------------------