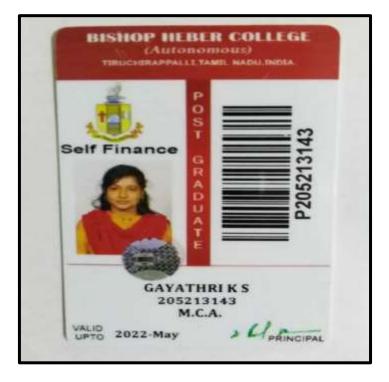

# T.ARUMUGAPRIYA

V.BABYSHALINI

| CARE    | COLLEGE OF ENGINEERING                     |
|---------|--------------------------------------------|
| A       | Name : V. BABY SHALINI                     |
| 00      | Department : MBA                           |
|         | Batch : 2020 - 2022                        |
|         | Valid Till : July 2020 to June 2022        |
| #27. Th | avanur. Trichy - 620 009 Ph: 0431-2690505. |