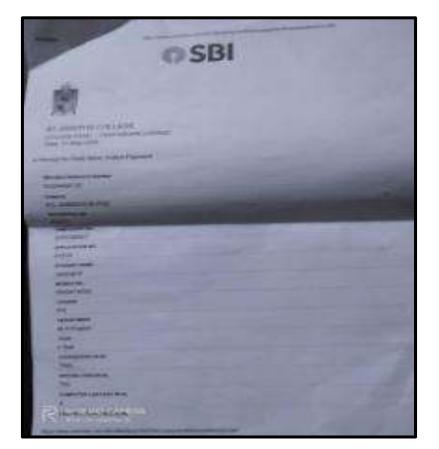

# DHANUSIYA MARY S

# DIVYA BHARATHI G

NAAC Accreditation III Cycle : A Grade (CGPA 3.41 out of 4) Tiruchirappalli - 620018, Tamil Nadu, India