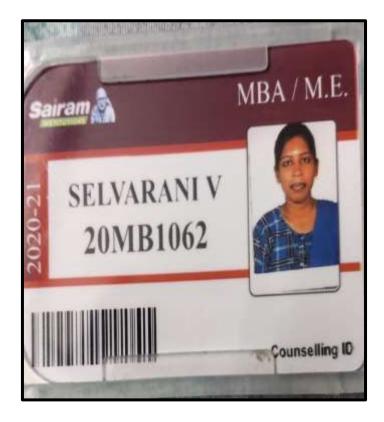

# T.ARUMUGAPRIYA

V.BABYSHALINI

| CARE    | COLLEGE OF ENGINEERING                     |
|---------|--------------------------------------------|
| A       | Name : V. BABY SHALINI                     |
| 00      | Department : MBA                           |
|         | Batch : 2020 - 2022                        |
|         | Valid Till : July 2020 to June 2022        |
| #27. Th | avanur. Trichy - 620 009 Ph: 0431-2690505. |