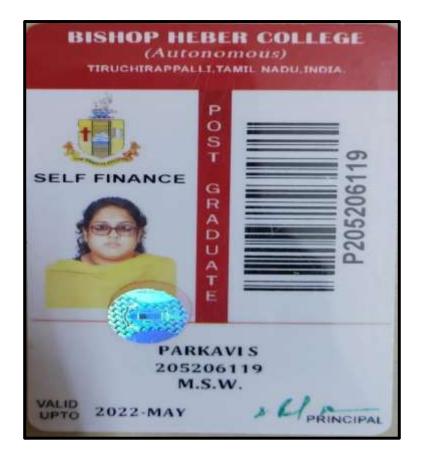

# S.PARKAVI

NAAC Accreditation III Cycle : A Grade (CGPA 3.41 out of 4) Tiruchirappalli - 620018, Tamil Nadu, India