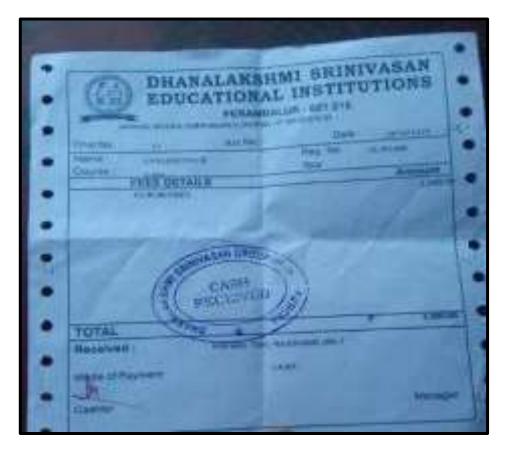

# T.ARUMUGAPRIYA

V.BABYSHALINI

| CARE    | COLLEGE OF ENGINEERING                     |
|---------|--------------------------------------------|
| A       | Name : V. BABY SHALINI                     |
| 00      | Department : MBA                           |
|         | Batch : 2020 - 2022                        |
|         | Valid Till : July 2020 to June 2022        |
| #27. Th | avanur. Trichy - 620 009 Ph: 0431-2690505. |