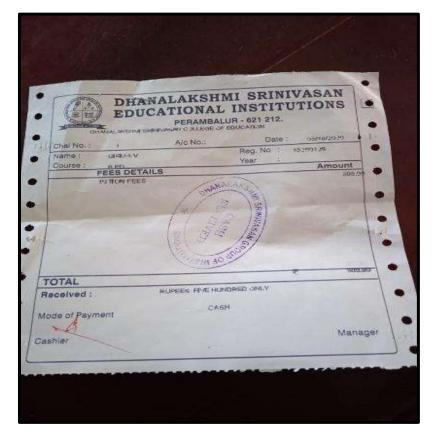

|
| Copers (                 | Druy 1-  |            | Balance Rs. : (2.000                                                                |
| Ast du .                 | 12/11/20 | 120 -      | 12000                                                                               |

L. DERFIN DIANA



Annamatai Nagar, Tiruchirappalli - 620 018, Tamil Nadu, South India. Website : cauverycollege.ac.in ' Phone : 0431 - 2763939, 2751232 ( Fax : 0431 - 2751234 Email : cauverycollege\_try@rediffmail.com, principal@cauverycollege.ac.in



NAAC Accreditation III Cycle : A Grade (CGPA 3.41 out of 4) Tiruchirappalli - 620018, Tamil Nadu, India

**CRITERION V** 

#### HIGHER EDUCATION

NAAC - Cycle IV SSR

#### **R.DIVYA THARSHINI**



#### V. GIRIJA





NAAC Accreditation III Cycle : A Grade (CGPA 3.41 out of 4) Tiruchirappalli - 620018, Tamil Nadu, India

#### **CRITERION V**

#### NAAC - Cycle IV SSR HIGHER EDUCATION

#### A.HARINI SHRI



#### A.HARIPRIYA

| 9202020                              | Hilps: //www.onlineads.com/advorliect/ps/ymanitristory/pagmenthialary/sector/Unlin |
|--------------------------------------|------------------------------------------------------------------------------------|
|                                      | <b>O SBI</b>                                                                       |
| ٩                                    |                                                                                    |
| BHARATHIDA                           | SAN UNIVERSITY