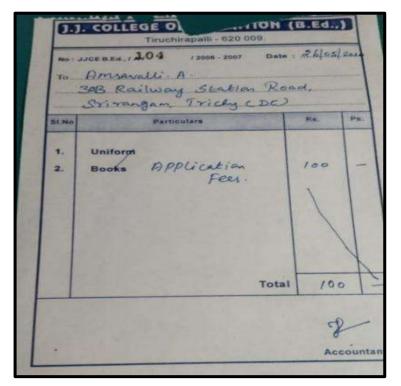

# T.ARUMUGAPRIYA

V.BABYSHALINI

| CARE    | COLLEGE OF ENGINEERING                     |
|---------|--------------------------------------------|
| A       | Name : V. BABY SHALINI                     |
| 00      | Department : MBA                           |
|         | Batch : 2020 - 2022                        |
|         | Valid Till : July 2020 to June 2022        |
| #27. Th | avanur. Trichy - 620 009 Ph: 0431-2690505. |