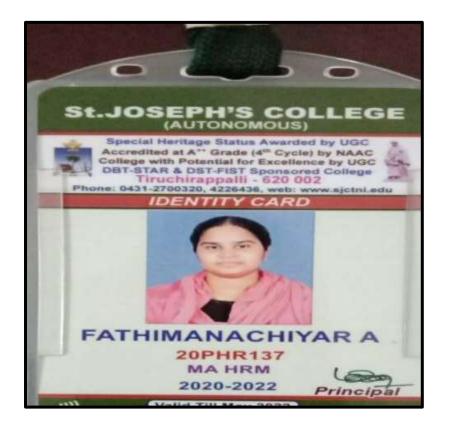

### A.FATHIMANACHIYAR

NAAC Accreditation III Cycle : A Grade (CGPA 3.41 out of 4) Tiruchirappalli - 620018, Tamil Nadu, India