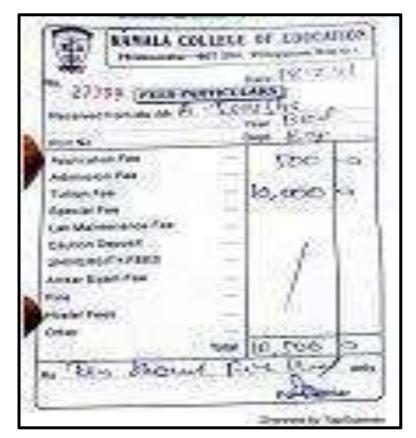

SHOBANA PRIYANKA M

| Ca                      | DHANALAKSHMI<br>INSTITUTE OF TE<br>SAMAYAPURAM, TRIC | CHNOLOG<br>HY - 621 11      | 2.      |
|-------------------------|------------------------------------------------------|-----------------------------|---------|
|                         | : 1725.135.1181 Di                                   | te : 29/7                   | 1:      |
| LU AC AL                | he Student: M. Chafa                                 | no Augo                     | -       |
| Father's N              | ame : S. Manda                                       | Concor!                     | -       |
| No. of Concession, Name | ame S. Mana                                          | A D                         |         |
| Dept/Year               | 10 IS                                                | 1.0000                      |         |
| Register N              |                                                      |                             | -       |
| Cade Ha                 | Fees Dataits                                         | Rsi                         |         |
| 61                      | Admination Fass 19-1-                                | 5212                        |         |
| 02                      | Tutting Fass                                         | 10,000                      |         |
| 03                      | University Registration Fees                         |                             | 1       |
| 0.4                     | Meas Fees                                            |                             | 1       |
| 05                      | Bus Fees                                             |                             | 1       |
| 06                      | Exam Fass                                            |                             | 1       |
| 67                      | Book Fees                                            |                             | +       |
| 80                      | Conversion & Aluminum                                |                             | -       |
| 0.9                     | Breakage                                             | A Contraction of the second | +       |
| 10                      | Other Fees                                           |                             | 1       |
| 11                      | DDCC                                                 |                             |         |
| 12                      | Training & Placement                                 | a line - maintain           |         |
| 13                      | Penalty                                              |                             |         |
|                         | TOTAL                                                | 10 525                      | 2       |
| ICASH / DI<br>Rupees    | "Ter Thouseno<br>where the ouse of<br>where on y     |                             | The All |
| Office Ma               |                                                      | ture of the s               | -       |
|                         |                                                      |                             |         |