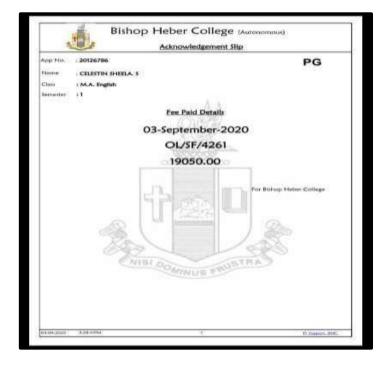

|       |



NAAC Accreditation III Cycle : A Grade (CGPA 3.41 out of 4) Tiruchirappalli - 620018, Tamil Nadu, India

#### **CRITERION V**

# NAAC - Cycle IV SSR

#### **HIGHER EDUCATION**

#### S. CELESTIN SHEELA



#### S. ANUSHIYA

|            |                                                              | ate : .19/.9.1 |           |
|------------|--------------------------------------------------------------|----------------|-----------|
|            | ne: J. Anuskya. Roll<br>55 : Admission no: 11                |                |           |
| SI.<br>No. | Particulars                                                  | Amour<br>Rs.   | nt<br>Ps. |
| 1.         | Admission Fee                                                |                |           |
| 2.         | Application Fee                                              |                |           |
| 3.         | Tuition Fee                                                  | 5000           | -         |
| 4.         | Books & Stationa