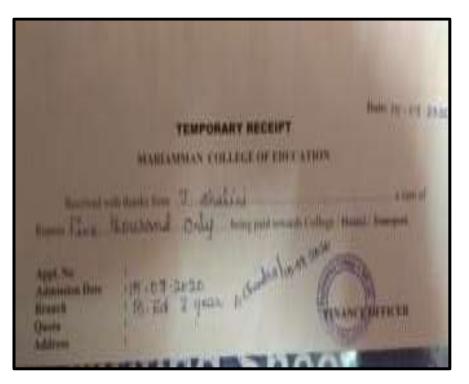

# PRAVEENA S

| ESTRATY                                                  | 1                                                                    | Cointistore - (                                      | OF ARTS AND SCIEN<br>541006                                         | LE                |
|----------------------------------------------------------|----------------------------------------------------------------------|------------------------------------------------------|---------------------------------------------------------------------|-------------------|
|                                                          | IN FOR ADMISSION 202                                                 | 0-2021                                               | Appin No : 19140                                                    | Date : 27-08-2020 |
| Mt.Mt                                                    | PRAVEENA S                                                           | d                                                    | <sup>D</sup> SHAM                                                   | NGAM M            |
| registered for a                                         | te Course                                                            | MBA                                                  | Suit                                                                | Shit-1 for the    |
| Initial Fees Pal                                         | d for Registration :                                                 | Rs. 10000.00 ( Te                                    | en Thousand Only )                                                  |                   |
| Note: Advantage of<br>software loss with<br>an cancelled | ell be confirmed with required a<br>in 2 days from the date of decig | unis in subjects in 128<br>ration of result. Otherwi | stantiert and on payment of Au<br>In the registration will be based | 8                 |
| No Referent will be                                      | mate aller 3 days, how the de                                        | e of sicknation of versa                             |                                                                     |                   |
| 1                                                        |                                                                      |                                                      | Q.                                                                  |                   |