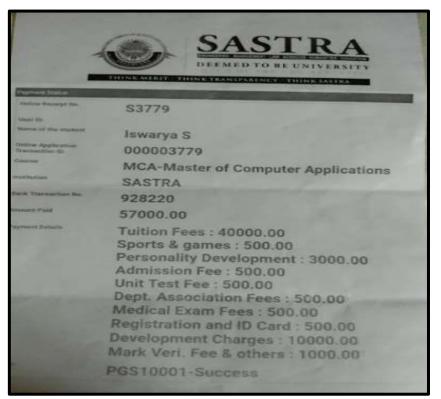

### AKILANDESWARI S

| -                                     | SASTRA                                                                                                                                                                                                                                                                                                                                       |  |  |
|---------------------------------------|----------------------------------------------------------------------------------------------------------------------------------------------------------------------------------------------------------------------------------------------------------------------------------------------------------------------------------------------|--|--|
| 14                                    | <b>JAJIKA</b>                                                                                                                                                                                                                                                                                                                                |  |  |
|                                       | DEEMED TO BE UNIVERSITY                                                                                                                                                                                                                                                                                                                      |  |  |
|                                       | CHOY Y OF THE UGE ACT. 19 Key                                                                                                                                                                                                                                                                                                                |  |  |
| 3.941                                 | INK MERIT - THINK TRANSPARENCY - THINK SASTRA                                                                                                                                                                                                                                                                                                |  |  |
| Anyment Statut                        |                                                                                                                                                                                                                                                                                                                                              |  |  |
| Online Nenetyt Hu.                    | 91279                                                                                                                                                                                                                                                                                                                                        |  |  |
| Uper ID.                              |                                                                                                                                                                                                                                                                                                                                              |  |  |
| Name of the student                   | ARLANDEDHWAIES SIVARAMA KURUHNAN                                                                                                                                                                                                                                                                                                             |  |  |
| Online Application Transaction<br>ID. | 000001273                                                                                                                                                                                                                                                                                                                                    |  |  |
| Course                                | MBA-Manter of Business Administration                                                                                                                                                                                                                                                                                                        |  |  |
| Institution                           | SASTRA.                                                                                                                                                                                                                                                                                                                                      |  |  |
| Bank Transattion No.                  | 602121112                                                                                                                                                                                                                                                                                                                                    |  |  |
| Amount Paid                           | 77000.00                                                                                                                                                                                                                                                                                                                                     |  |  |
| Pagment Details                       | Sports & garrens : 500.00<br>Personality Development : 2000.00<br>Administration Fres : 550.00<br>Units Test Free : 500.00<br>Medical Exemp Free : 500.00<br>Registration and ID Card : 500.00<br>Development Charges : 10000.00<br>Degl. Association Frees : 500.00<br>Bigd. Association Frees : 500.00<br>Bigd. Association Frees : 500.00 |  |  |
| (Betue                                | Y.                                                                                                                                                                                                                                                                                                                                           |  |  |
|                                       | Having Property                                                                                                                                                                                                                                                                                                                              |  |  |