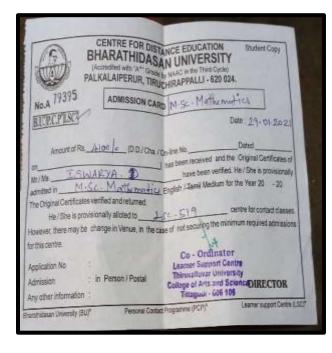

# V.SOUNDARYA

|                                                                            |                 | printer for Sector Spreads |                   |                                                 |
|----------------------------------------------------------------------------|-----------------|----------------------------|-------------------|-------------------------------------------------|
|                                                                            |                 |                            |                   |                                                 |
|                                                                            |                 |                            |                   |                                                 |
|                                                                            |                 |                            |                   |                                                 |
| Rail No:                                                                   | 20409045        | Fee Name:                  | Austerns fees 700 | 1.0002                                          |
| Name                                                                       | SOUNDARINA V    | Odd Serventer AIDES        |                   |                                                 |
| Branch.                                                                    | MSW SOCIAL WORK | Transaction No:            | 33343             |                                                 |
| Academic Year                                                              | 3021,2002       | Ten Date:                  | 18-99-2021        |                                                 |
| Academic Terre                                                             | 000             | Payment Mode:              | ONUNE             |                                                 |
|                                                                            |                 |                            |                   |                                                 |
| Current Sementer                                                           | 3               |                            |                   |                                                 |
| Current Serventer                                                          |                 | Baser                      |                   | Arrest                                          |
|                                                                            | 1               | Bener                      |                   | Aricust<br>9 1,060.08                           |
| Fee bland                                                                  |                 | Baset                      |                   |                                                 |
| Fee Haad<br>Tuffick (FREE                                                  |                 | lasar                      |                   | * 1,060.00                                      |
| Fee Head<br>Turtick FREE<br>SPECIAL FREE                                   |                 | level                      |                   | ¥ 1,000.00<br># 208.00                          |
| Fee Intel<br>Turton FRES<br>SPECIAL FRES<br>FRELS WORK FRES                |                 | lane                       |                   | ¥ 1,000.00<br># 209.00<br># #0.00               |
| Fee Intel<br>Turtion FRES<br>SPECIAL FRES<br>FREUE WORK FRES<br>OTHERWISES |                 | Buset                      |                   | ¥ 1,080.08<br># 259.08<br># 89.08<br># 3,447.08 |