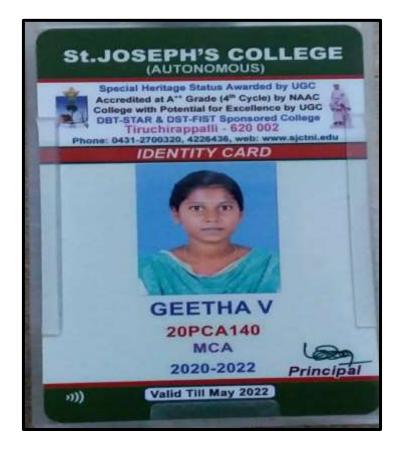

# PG & RESEARCH DEPARTMENT OF COMMERCE

### AKILANDESWARI S

| -                                     | SASTRA                                                                                                                                                                                                                                                                                                                                       |  |  |
|---------------------------------------|----------------------------------------------------------------------------------------------------------------------------------------------------------------------------------------------------------------------------------------------------------------------------------------------------------------------------------------------|--|--|
| 14                                    | <b>JAJIKA</b>                                                                                                                                                                                                                                                                                                                                |  |  |
|                                       | DEEMED TO BE UNIVERSITY                                                                                                                                                                                                                                                                                                                      |  |  |
|                                       | CHOY Y OF THE UGE ACT. 19 Key                                                                                                                                                                                                                                                                                                                |  |  |
| 3.941                                 | INK MERIT - THINK TRANSPARENCY - THINK SASTRA                                                                                                                                                                                                                                                                                                |  |  |
| Anyment Statut                        |                                                                                                                                                                                                                                                                                                                                              |  |  |
| Online Nenetyt Hu.                    | 91279                                                                                                                                                                                                                                                                                                                                        |  |  |
| Uper ID.                              |                                                                                                                                                                                                                                                                                                                                              |  |  |
| Name of the student                   | ARLANDEDHWAIES SIVARAMA KURUHNAN                                                                                                                                                                                                                                                                                                             |  |  |
| Online Application Transaction<br>ID. | 000001273                                                                                                                                                                                                                                                                                                                                    |  |  |
| Course                                | MBA-Manter of Business Administration                                                                                                                                                                                                                                                                                                        |  |  |
| Institution                           | SASTRA.                                                                                                                                                                                                                                                                                                                                      |  |  |
| Bank Transattion No.                  | 602121112                                                                                                                                                                                                                                                                                                                                    |  |  |
| Amount Paid                           | 77000.00                                                                                                                                                                                                                                                                                                                                     |  |  |
| Pagment Details                       | Sports & garrens : 500.00<br>Personality Development : 2000.00<br>Administration Fres : 550.00<br>Units Test Free : 500.00<br>Medical Exemp Free : 500.00<br>Registration and ID Card : 500.00<br>Development Charges : 10000.00<br>Degl. Association Frees : 500.00<br>Bigd. Association Frees : 500.00<br>Bigd. Association Frees : 500.00 |  |  |
| (Betue                                | Y.                                                                                                                                                                                                                                                                                                                                           |  |  |
|                                       | Having Property                                                                                                                                                                                                                                                                                                                              |  |  |