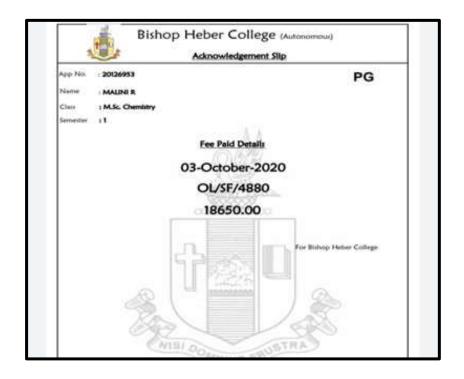

|      |
| Missellanmous records               |                                                                                                                 | **  | 6-      | 2 23 | 1500   | T.   |
|                                     | These                                                                                                           |     | Tota    |      | 1300   | 2/-  |
| K The                               | De h                                                                                                            | und | 2001    | arie | an     |      |



NAAC Accreditation III Cycle : A Grade (CGPA 3.41 out of 4) Tiruchirappalli - 620018, Tamil Nadu, India

# **CRITERION V**

# NAAC - Cycle IV SSR

### HIGHER EDUCATION

# KAVIYAANJALI S



# MALINI R





NAAC Accreditation III Cycle : A Grade (CGPA 3.41 out of 4) Tiruchirappalli - 620018, Tamil Nadu, India



NAAC - Cycle IV SSR HIGHER EDUCATION

### NIRANJANA DEVI R



# PAVITHRA.S

| Ð