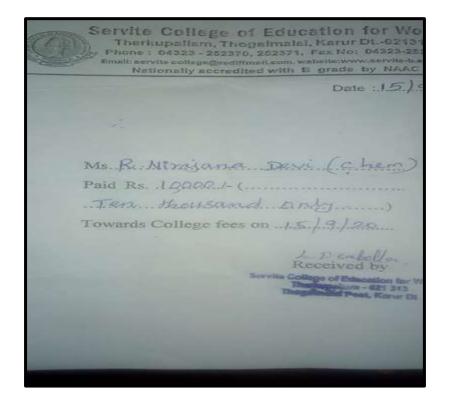

**  | 6-      | 2 23 | 1500   | T.   |
|                                     | These                                                                                                           |     | Tota    |      | 1300   | 2/-  |
| K The                               | De h                                                                                                            | und | 2001    | arie | an     |      |



NAAC Accreditation III Cycle : A Grade (CGPA 3.41 out of 4) Tiruchirappalli - 620018, Tamil Nadu, India

# **CRITERION V**

# NAAC - Cycle IV SSR

### HIGHER EDUCATION

# KAVIYAANJALI S



# MALINI R





NAAC Accreditation III Cycle : A Grade (CGPA 3.41 out of 4) Tiruchirappalli - 620018, Tamil Nadu, India



NAAC - Cycle IV SSR HIGHER EDUCATION

### NIRANJANA DEVI R



# PAVITHRA.S

| Ð