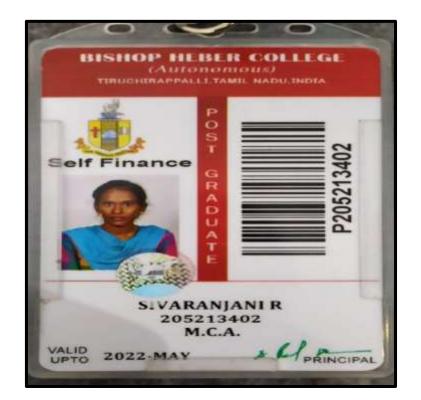

# V.SOUNDARYA

|                                                                            |                 | printer for Sector Spreads |                   |                                                 |
|----------------------------------------------------------------------------|-----------------|----------------------------|-------------------|-------------------------------------------------|
|                                                                            |                 |                            |                   |                                                 |
|                                                                            |                 |                            |                   |                                                 |
|                                                                            |                 |                            |                   |                                                 |
| Rail No:                                                                   | 20409045        | Fee Name:                  | Austerns fees 700 | 1.0002                                          |
| Name                                                                       | SOUNDARINA V    | Odd Serventer AIDES        |                   |                                                 |
| Branch.                                                                    | MSW SOCIAL WORK | Transaction No:            | 33343             |                                                 |
| Academic Year                                                              | 3021,2002       | Ten Date:                  | 18-99-2021        |                                                 |
| Academic Terre                                                             | 000             | Payment Mode:              | ONUNE             |                                                 |
|                                                                            |                 |                            |                   |                                                 |
| Current Sementer                                                           | 3               |                            |                   |                                                 |
| Current Serventer                                                          |                 | Baser                      |                   | Arrest                                          |
|                                                                            | 1               | Bener                      |                   | Aricust<br>9 1,060.08                           |
| Fee bland                                                                  |                 | Baset                      |                   |                                                 |
| Fee Haad<br>Tuffick (FREE                                                  |                 | lasar                      |                   | * 1,060.00                                      |
| Fee Head<br>Turtick FREE<br>SPECIAL FREE                                   |                 | level                      |                   | ¥ 1,000.00<br># 208.00                          |
| Fee Intel<br>Turton FRES<br>SPECIAL FRES<br>FRELS WORK FRES                |                 | lane                       |                   | ¥ 1,000.00<br># 209.00<br># #0.00               |
| Fee Intel<br>Turtion FRES<br>SPECIAL FRES<br>FREUE WORK FRES<br>OTHERWISES |                 | Buset                      |                   | ¥ 1,080.08<br># 259.08<br># 89.08<br># 3,447.08 |