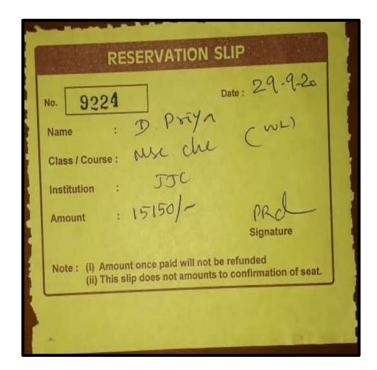

| & Partha<br>2010/2020.                                                                                                                                                         |



NAAC Accreditation III Cycle : A Grade (CGPA 3.41 out of 4) Tiruchirappalli - 620018, Tamil Nadu, India

**CRITERION V** 

NAAC - Cycle IV SSR HIGHER EDUCATION

PRIYA D

ADROVEDION B.ED COLLEGE INSTITUTIONS 28 9 2020 -05740 Description Amount erigasan Lotte with Fee 53 **Tuition** Fee Department: Admission Fee Ynar Exam Fee Remitted by : Hostel / Mess Transport Misc. Fee 570

# PRIYADHARSHINI P





NAAC Accreditation III Cycle : A Grade (CGPA 3.41 out of 4) Tiruchirappalli - 620018, Tamil Nadu, India

# **CRITERION V**

### NAAC - Cycle IV SSR HIGHER EDUCATION

# RAJATHAMARAI R

| LPSN/SAL            | AND IN THE LONG THE VALUE | IN COLLEGE OF MICT | ILAND DOB/NON POP | AACTRACIAL CLARKER OF |
|---------------------|---------------------------|--------------------|-------------------|-----------------------|
| Chal No. :          | 18                        | A/e No.:           | Date :            | 10/08/2021            |
| Name :              | RAJATHAMARA               | u R                | Reg. No :         | 28200217              |
| Course :            | M.SC.CHEMIST              |                    | Year :            |                       |
|                     | FEE