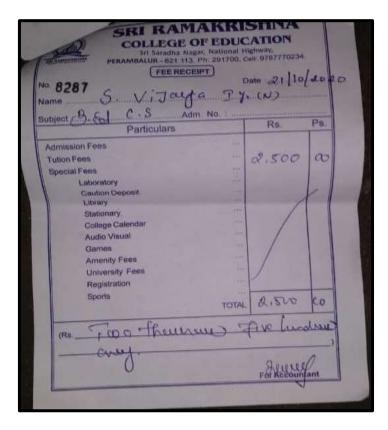

# V.SOUNDARYA

|                                                                            |                 | printer for Sector Spreads |                   |                                                 |
|----------------------------------------------------------------------------|-----------------|----------------------------|-------------------|-------------------------------------------------|
|                                                                            |                 |                            |                   |                                                 |
|                                                                            |                 |                            |                   |                                                 |
|                                                                            |                 |                            |                   |                                                 |
| Rail No:                                                                   | 20409045        | Fee Name:                  | Austerns fees 700 | 1.0002                                          |
| Name                                                                       | SOUNDARINA V    | Odd Serventer AIDES        |                   |                                                 |
| Branch.                                                                    | MSW SOCIAL WORK | Transaction No:            | 33343             |                                                 |
| Academic Year                                                              | 3021,2002       | Ten Date:                  | 18-99-2021        |                                                 |
| Academic Terre                                                             | 000             | Payment Mode:              | ONUNE             |                                                 |
|                                                                            |                 |                            |                   |                                                 |
| Current Sementer                                                           | 3               |                            |                   |                                                 |
| Current Serventer                                                          |                 | Baser                      |                   | Arrest                                          |
|                                                                            | 1               | Bener                      |                   | Aricust<br>9 1,060.08                           |
| Fee bland                                                                  |                 | Baset                      |                   |                                                 |
| Fee Haad<br>Tuffick (FREE                                                  |                 | lasar                      |                   | * 1,060.00                                      |
| Fee Head<br>Turtick FREE<br>SPECIAL FREE                                   |                 | level                      |                   | ¥ 1,000.00<br># 208.00                          |
| Fee Intel<br>Turton FRES<br>SPECIAL FRES<br>FRELS WORK FRES                |                 | lane                       |                   | ¥ 1,000.00<br># 209.00<br># #0.00               |
| Fee Intel<br>Turtion FRES<br>SPECIAL FRES<br>FREUE WORK FRES<br>OTHERWISES |                 | Buset                      |                   | ¥ 1,080.08<br># 259.08<br># 89.08<br># 3,447.08 |