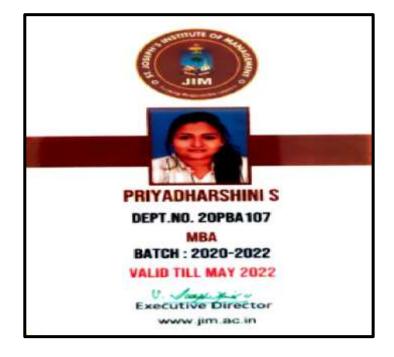

# T.ARUMUGAPRIYA

V.BABYSHALINI

| CARE    | COLLEGE OF ENGINEERING                     |
|---------|--------------------------------------------|
| A       | Name : V. BABY SHALINI                     |
| 00      | Department : MBA                           |
|         | Batch : 2020 - 2022                        |
|         | Valid Till : July 2020 to June 2022        |
| #27. Th | avanur. Trichy - 620 009 Ph: 0431-2690505. |