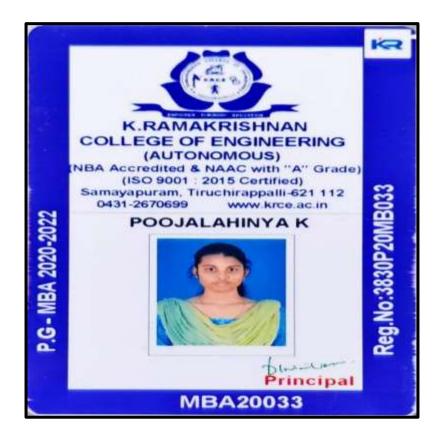

# T.ARUMUGAPRIYA

V.BABYSHALINI

| CARE    | COLLEGE OF ENGINEERING                     |
|---------|--------------------------------------------|
| A       | Name : V. BABY SHALINI                     |
| 00      | Department : MBA                           |
|         | Batch : 2020 - 2022                        |
|         | Valid Till : July 2020 to June 2022        |
| #27. Th | avanur. Trichy - 620 009 Ph: 0431-2690505. |