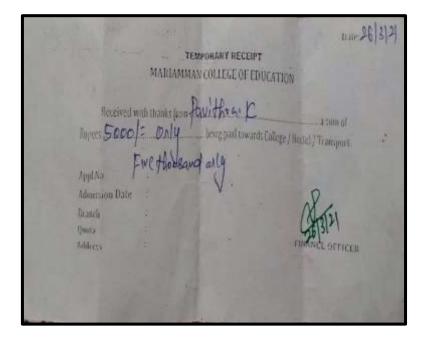

|  |
| NAME OF THE STUDENT                                                               |  |
| NITHIYASRI M                                                                      |  |
| COURSE                                                                            |  |
| PG                                                                                |  |
| DEPARTMENT                                                                        |  |
| M Sc Data Science                                                                 |  |

# PARKAVI C





NAAC Accreditation III Cycle : A Grade (CGPA 3.41 out of 4) Tiruchirappalli - 620018, Tamil Nadu, India

#### **CRITERION V**

#### NAAC - Cycle IV SSR HIGHER EDUCATION

# PAVITHRA K



#### POOJALAHINYA K





NAAC Accreditation III Cycle : A Grade (CGPA 3.41 out of 4) Tiruchirappalli - 620018, Tamil Nadu, India

# **CRITERION V**

NAAC - Cycle IV SSR HIGHER EDUCATION

# PRADHEEBA R



# PRIYANKA P

|  | TEMPORARY RECEIPT<br>RIAMMAN COLLEGE OF EDUCATION<br>by from P. PRIVANKA<br>ds. cally being paint powerds College (1)<br>U Levo Admitiscon<br>U Levo Admitiscon<br>B Gol Maths | 19/10/2020 |
|--|--------------------------------------------------------------------------------------------------------------------------------------------------------------------------------|------------|
|--|--------------------------------------------------------------------------------------------------------------------------------------------------------------------------------|---------