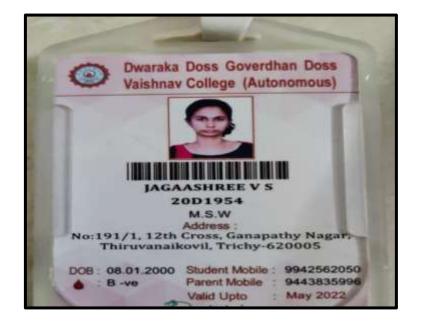

|
| Fee Intel<br>Turton FRES<br>SPECIAL FRES<br>FRELS WORK FRES                |                 | lane                       |                   | ¥ 1,000.00<br># 209.00<br># #0.00               |
| Fee Intel<br>Turtion FRES<br>SPECIAL FRES<br>FREUE WORK FRES<br>OTHERWISES |                 | Buset                      |                   | ¥ 1,080.08<br># 259.08<br># 89.08<br># 3,447.08 |



NAAC Accreditation III Cycle : A Grade (CGPA 3.41 out of 4) Tiruchirappalli - 620018, Tamil Nadu, India

#### **CRITERION V**

# NAAC - Cycle IV SSR

**HIGHER EDUCATION** 

## P.SUBASHINI



# S.PARKAVI





NAAC Accreditation III Cycle : A Grade (CGPA 3.41 out of 4) Tiruchirappalli - 620018, Tamil Nadu, India

## **CRITERION V**

NAAC - Cycle IV SSR

**HIGHER EDUCATION** 

# V.S JAGAASHREE



### A.FATHIMANACHIYAR





NAAC Accreditation III Cycle : A Grade (CGPA 3.41 out of 4) Tiruchirappalli - 620018, Tamil Nadu, India

# **CRITERION V**

NAAC - Cycle IV SSR

**HIGHER EDUCATION** 

# T.ARUMUGAPRIYA



V.BABYSHALINI

| CARE    | COLLEGE OF ENGINEERING                     |
|---------|--------------------------------------------|
| A       | Name : V. BABY SHALINI                     |
| 00      | Department : MBA                           |
|         | Batch : 2020 - 2022                        |
|         | Valid Till : July 2020 to June 2022        |
| #27. Th | avanur. Trichy - 620 009 Ph: 0431-2690505. |



NAAC Accreditation III Cycle : A Grade (CGPA 3.41 out of 4) Tiruchirappalli - 620018, Tamil Nadu, India

## **CRITERION V**

NAAC - Cycle IV SSR HIGHER EDUCATION

# *